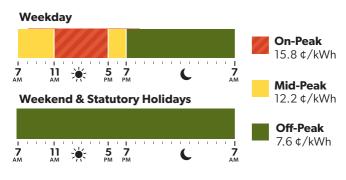

## Time-of-Use (TOU) and Ultra-Low Overnight (ULO)

The price for both of these plans depends on when you use electricity. On each of these plans, you can help manage your electricity costs by shifting your usage to lower price periods when possible.