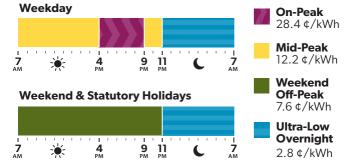

## **Ultra-Low Overnight (ULO) Hours<sup>2</sup>**

## Time-of-Use (TOU) and Ultra-Low Overnight (ULO)

The price for both of these plans depends on when you use electricity. On each of these plans, you can help manage your electricity costs by shifting your usage to lower price periods when possible.