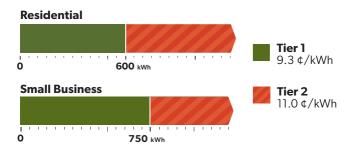

### Tier Thresholds (kilowatt-hours)<sup>1</sup>

#### **Tiered**

With Tiered prices, you can use a certain amount of electricity each month at a lower price. Once you exceed that limit, a higher price applies.