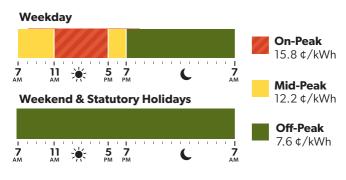

# Summer Time-of-Use Hours and Tier Thresholds

## Effective May 1 to October 31, 2025

# Time-of-Use (TOU) and Ultra-Low Overnight (ULO)

The price for both of these plans depends on when you use electricity. On each of these plans, you can help manage your electricity costs by shifting your usage to lower price periods when possible.