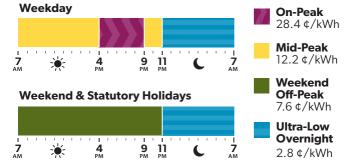

### **Ultra-Low Overnight (ULO) Hours<sup>2</sup>**

# Time-of-Use (TOU) and Ultra-Low Overnight (ULO)

The price for both of these plans depends on when you use electricity. On each of these plans, you can help manage your electricity costs by shifting your usage to lower price periods when possible.