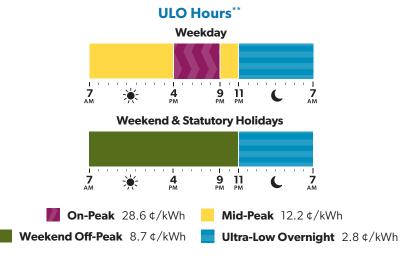

## **Ultra-Low Overnight** (ULO) Price Plan

Effective May 1 to October 31, 2024

<sup>\*\*</sup>Prices and hours remain unchanged. Prices apply to the Electricity Line of your bill.

Choose the price plan that's right for you.