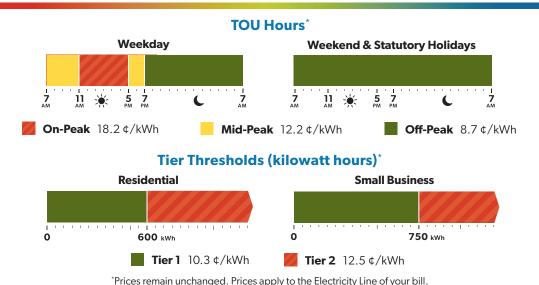

## Summer Time-of-Use (TOU) Hours and Tier Thresholds

Effective May 1 to October 31, 2024

Choose the price plan that's right for you.

- TOU
- Tiered
- ULO

Visit:

oeb.ca/choice