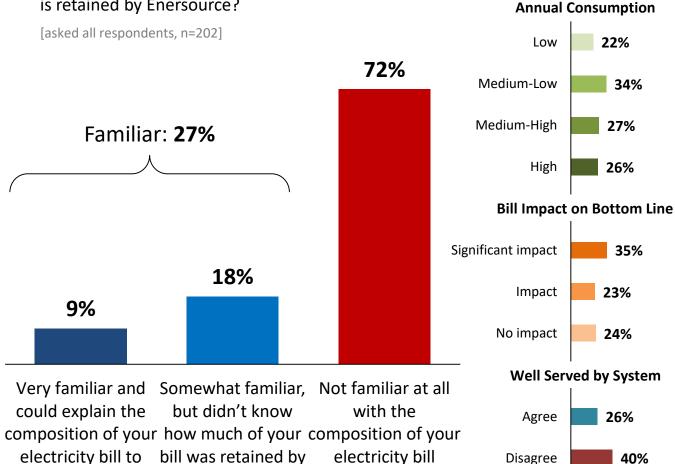

icular Enersource can do to improve its service to your organization?

[asked all respondents, n=202]



RESEARCH GROUP

## Familiarity with Amount of Electricity Bill Remitted



I'd now like to talk with you about your electricity bill ... While Enersource is responsible for collecting payment for the entire electricity bill, they retain about 24% of the typical small business customer's bill. This is about \$73.33 on an average \$306.98 monthly small business electricity bill. The rest of the bill goes to power generation companies, transmission companies, the provincial government and regulatory agencies.

Before this survey, how familiar were you with the percentage of your organization's electricity bill that is retained by Enersource?

Segmentation **>>** Those who say "Familiar":



electricity bill to bothers in details

bill was retained by Enersource



## **Customer Priorities**

Now lets talk about our second topic – outcomes. Enersource regularly holds discussions with its customers to better understand how it should set spending priorities with the money customers pay for service.

In recent conversations with customers, a number of company goals were identified as key priorities for Enersource.

Among the following Enersource priorities, please tell me which one is most important to you.

[asked all respondents, n=202, percentages are calculated based on the full sample] Top 3 Priority



# Small Business

## **Additional Priorities**

Are there any other important priorities that Enersource should be focusing on that weren't included in the previous list I