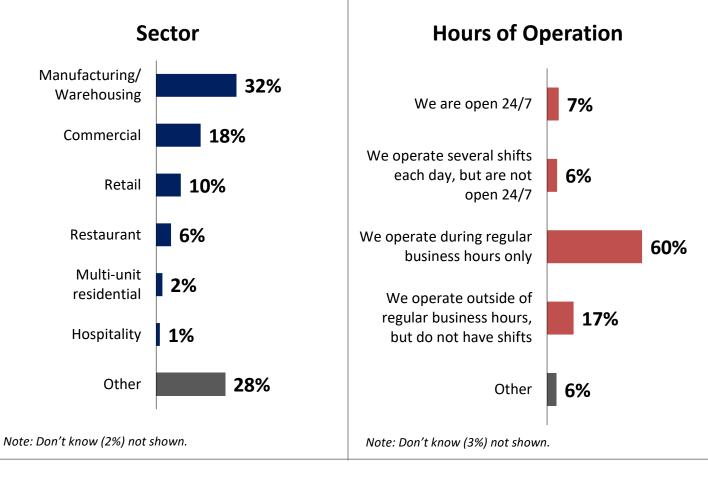

d ICM** Rate Impact



As I mentioned earlier, each year Enersource is permitted to increase rates to reflect inflation minus a stretch factor which requires Enersource to find savings to keep cost increases below inflation. In order to reduce the backlog of leaking transformers and to replace the most high risk poles in the Rometown overhead system, Enersource would need to add a 15 cent charge to the typical residential customers monthly electricity bill, from 2019 to 2026.

That would result in an annual increase of \$1.76 each year over the course of the next eight years – *totalling \$14.11 over that period*.

Segmentation **>>** 

Those who say **"Rate increase is** reasonable":



ESEARCH GROUP





# **Small Business Rate Class**



## Segmentation & Firmographics

Small Business



### **Annual Consumption**



## Segmentation & Firmographics



For each statement please tell me if you would strongly agree, somewhat agree, somewhat disagree or strongly disagree. If you don't know enough to say or don't have an opinion just let me know.

[asked all respondents, n=202]



## **Awareness of Merger**

You may have recently heard that Enersource has merged with neighbouring electricity distributors to form a new company called Alectra Utilities.

FEE

Small

**Business** 

Had you heard of the Alectra Utilities merger before this survey? [asked all respondents, n=202]



**RESEARCH GROUP** 



## Familiarity with Enersource

First, let's talk about your experience. As you may know, Enersource operates and maintains the local electricity distribution system in Mississaug