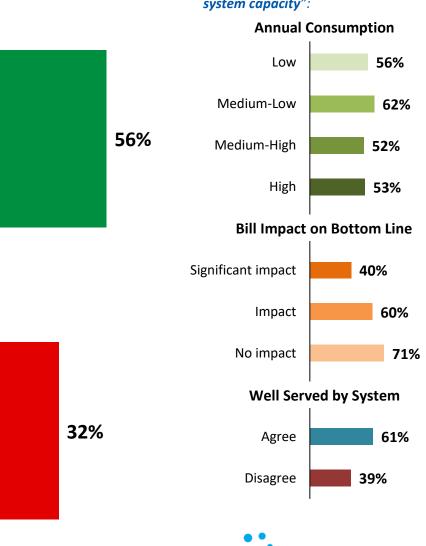

wth in various parts of the PowerStream service area comes greater demand for electricity. This increased demand for electricity puts increased pressure on the existing electrical infrastructure. Eventually, further infrastructure investments will be required to support increased demand for electricity.

With this in mind, which of the following statements best represents your point of view?

[asked all respondents, n=205]

PowerStream should proactively invest in system capacity infrastructure to ensure customers in high growth areas do not experience a decrease in reliability, even if this adds a small increase to customer bills.

To help keep rate increases down, PowerStream should delay investments in system capacity needs until customers start to experience a decline in reliability.



Segmentation **>>** 

Those who say "proactively invest in system capacity":

Small

**Business** 

## Modernizing the Distribution System

There are new technologies that PowerStream can implement such as microgrids, electricity storage, and automatic switches that can give customers more choices, improve reliability or reduce the impact on the environment.

Segmentation **>>** 

Small

**Business** 

These investments would create a better grid, but are not required to maintain the reliability that you experience today.

Which of the following statements best represent Those who say "invest in your point of view? modernization now": [asked all respondents, n=205] **Annual Consumption** Low 31% PowerStream should invest Medium-Low 46% in the benefits of modernization now, even if Medium