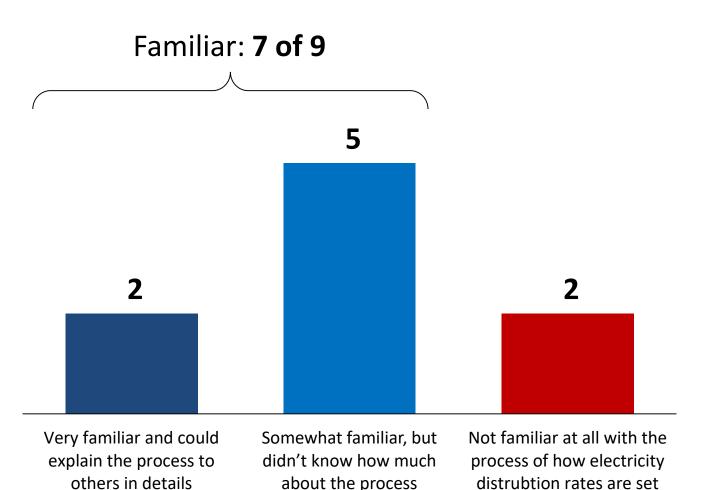

rd topic: investment trade-offs*. The electricity industry in Ontario is regulated by the Ontario Energy Board, otherwise known as the OEB. The OEB sets electricity rates in Ontario.

The OEB requires electricity distributors, such as Alectra Utilities, to develop its business plan and distribution system plan, as well as make spending and investment decisions based on customer feedback.

Electricity distributors are funded by the distribution rates paid by their customers. Periodically, distributors are required to file rate applications with the OEB to justify the amount of funding they need to safely and reliably distribute electricity to their customers.

Before this survey, how familiar were you with how electricity distribution rates are set in Ontario? [asked all respondents, n=9]



Note: 'Don't know' (0) not shown.



"Alectra Utilities is now starting to create its first overall investment plan as a merged utility. The OEB divides electricity distributor investments into four categories. One category called system access includes investments that are mandatory under the distributor's licence to operate. These include reasonable costs to connect new customers and moving existing infrastructure to accommodate civic improvements.

The spending in the other three categories involves finding the right balance between the impact on your bill and the service you receive. We would now like ask a few questions about your preferences when it comes to finding the right balance between costs and other outcomes.

I want to start by asking you about system renewal, that is the