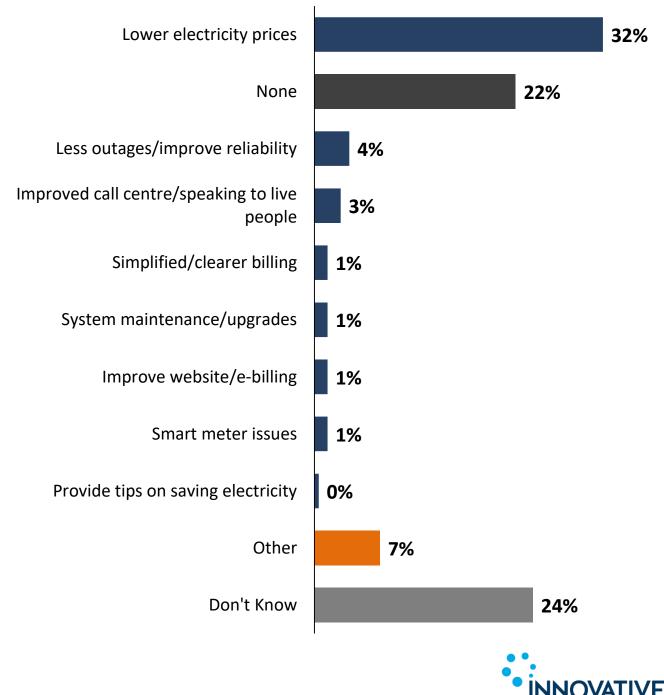

on lines and brings it to your business through a network of wires, poles and other equipment that is owned and operated by PowerStream.

How familiar are you with PowerStream? [asked all respondents, n=205]

#### Segmentation **>>**

Those who say "Familiar":

**Annual Consumption** 



#### Satisfaction with Services

In general, how satisfied or dissatisfied are you with the services your organization receives from PowerStream? Would you say you are very satisfied, somewhat satisfied, somewhat dissatisfied, or very dissatisfied? [asked all respondents, n=205]



Those who say "Satisfied":

FEE

Small

**Business** 





#### Suggestions for Improvements



## Is there anything in particular PowerStream can do to improve its service to your organization?

[asked all respondents, n=205]



33

#### Familiarity with Amount of Electricity Bill Remitted



While Powerstream is responsible for collecting payment for the entire electricity bill, they retain about 23% of the typical small business customer's bill. This is about \$68.52 on an average \$292.71 monthly small business electricity bill. The rest of the bill goes to power generation companies, transmission companies, the provincial government and regulatory agencies.

Before this survey, how familiar were you with the percentage of your organization's electricity bill that is retained by PowerStream?

Segmentation ►► Those who say "Familiar":







#### **Customer Priorities**

Now lets talk about our second topic – outcomes. PowerStream regularly holds discussions with its customers to better understand how it shoul