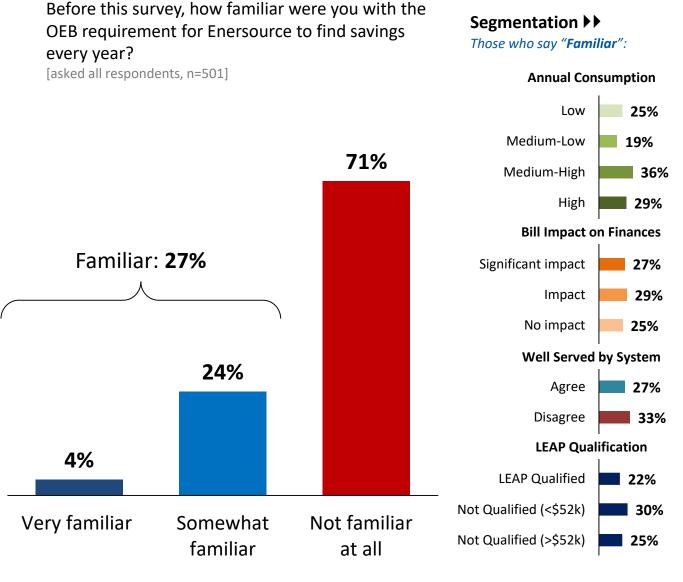

ew technologies that Enersource can implement such as microgrids, electricity storage, and automatic switches that can give customers more choices, improve reliability or reduce the impact on the environment.

Residential

These investments would create a better grid, but are not required to maintain the reliability that you experience today.



ESEARCH GROUP

## Familiarity with OEB "Cost Saving" Requirements



As we mentioned earlier, the rates you pay to Enersource are set by the OEB through a public process. Enersource's current rates were approved in a 2013 application and will be in place until 2027. Each year Enersource is permitted to increase rates to reflect inflation minus savings targets established by the OEB which requires Enersource to keep cost increases below inflation.







"Now let's turn to our final topic – possible new projects. As part of the OEB policies, there is an option for Enersource to apply for additional rate increases for discrete projects that are prudent, needed and not supported by existing rates. Looking ahead to 2019, Enersource has identified two system renewal projects that need more investment than the existing budget allows. System renewal projects are a mix of replacing aging infrastructure and emergency repairs."

### Leaky Transformers

"One of these projects deals with leaky transformers. Enersource has 25,000 transformers which are used to reduce the voltage of electricity as it moves from major transmission lines to the lines going into homes and businesses. Earlier this decade, Enersource identified a backlog of almost 4,0