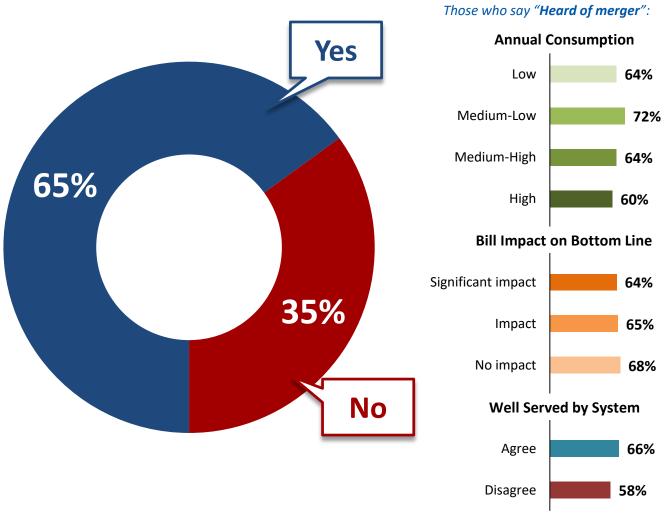

6.08 over that period*.

What is your opinion on this proposed rate increase in 2019?







## **Mid-Sized Business Rate Class**





## Segmentation & Firmographics

**Sector** 

Hours of Operation

▦

Mid-Sized

**Business** 



#### **Annual Consumption**



## Segmentation & Firmographics



For each statement please tell me if you would strongly agree, somewhat agree, somewhat disagree or strongly disagree. If you don't know enough to say or don't have an opinion just let me know.

[asked all respondents, n=200]



## **Awareness of Merger**

You may have recently heard that Enersource has merged with neighbouring electricity distributors to form a new company called Alectra Utilities.

Had you heard of the Alectra Utilities merger before this survey? [asked all respondents, n=200]



Segmentation ▶▶

**Mid-Sized** 





## Familiarity with Enersource

First, let's talk about your experience. As you may know, Enersource operates and maintains the local electricity distribution system in Mississauga. This is the system that takes the electricity from provincial transmission lines and brings it to your home through a network of wires, poles and other equipment that is owned and operated by Enersource.

How familiar are you with Enersource? [asked all respondents, n=200]

#### Segmentation **>>**

Those who say "Familiar":



Note: 'Don't know' (1%) not shown.

## **Satisfaction with Services**

In general, how satisfied or dissatisfied are you with the services your organization receives from Enersource? Would you say you are very satisfied, somewhat satisfied, somewhat