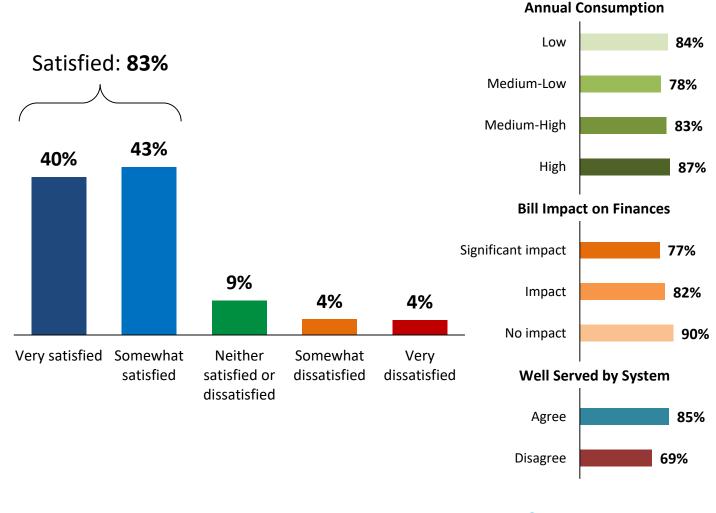

iliarity with PowerStream



Firstly, let's talk about your experience. As you may know, PowerStream operates and maintains the local electricity distribution system in this area. This is the system that takes the electricity from provincial transmission lines and brings it to your home through a network of wires, poles and other equipment that is owned and operated by PowerStream.

How familiar are you with PowerStream? [asked all respondents, n=505]

Segmentation **>>** 





RESEARCH GROUP

## **Satisfaction with Services**



In general, how satisfied or dissatisfied are you with the services you receive from PowerStream? Would you say you are very satisfied, somewhat satisfied, somewhat dissatisfied, or very dissatisfied?

[asked all respondents, n=505]



Those who say "Satisfied":





## Suggestions for Improvements



Q

Is there anything in particular PowerStream can do to improve its service to you? [asked all respondents, n=505]



RESEARCH GROUP

## Familiarity with Amount of Electricity Bill Remitted



I'd now like to talk with you about your electricity bill ... While Powerstream is responsible for collecting payment for the entire electricity bill, they retain about 26% of the typical residential customer's bill. This is about \$28.48 on an average \$108.81 monthly residential electricity bill. The rest of the bill goes to power generation companies, transmission companies, the provincial government and regulatory agencies.

Before this survey, how familiar were you with Segmentation **>>** the percentage of your electricity bill that is Those who say "Fami