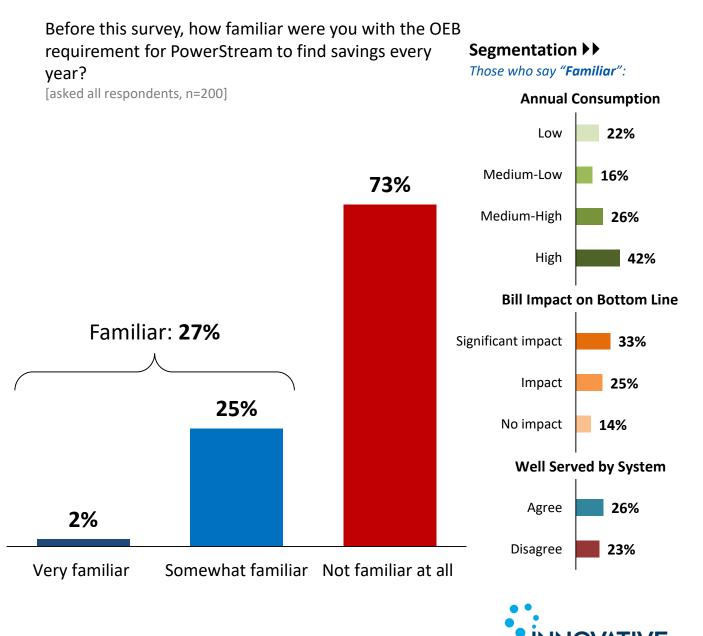

the near future.

PowerStream should keep rate increases down by modernizing as part of the normal replacement of aging equipment, even though that means delaying the benefits of modernization.



Segmentation **>>** 

modernization now":

Those who say "invest in

Mid-Sized

**Business** 

Note: 'Don't know' (3%), 'Refused' (2%) not shown.

ESEARCH GROUP

# Familiarity with OEB "Cost Saving" Requirements



As we mentioned earlier, the rates you pay to PowerStream are set by the OEB through a public process. PowerStream's current rates were approved in a 2017 application and will be in place until 2027. Each year PowerStream is permitted to increase rates to reflect inflation minus savings targets established by the OEB which requires PowerStream to keep cost increases below inflation.



Note: 'Don't know' (1%), 'Refused' (1%) not shown.

RESEARCH GROUP

"Now let's turn to our final topic – possible new projects. As part of the OEB policies, there is an option for PowerStream to apply for additional rate increases for discrete projects that are prudent, needed and not supported by existing rates. Looking ahead to 2019, PowerStream has identified three projects that need more investment than the existing budget allows.

One project involves relocating six major feeder lines and the accompanying metering equipment to accommodate the rebuild of a major Transmission substation. PowerStream is using the lowest cost option to complete this project.

The second project involves relocating poles and wires as part of the York Region Rapid Transit VIVA bus projects. There are no m