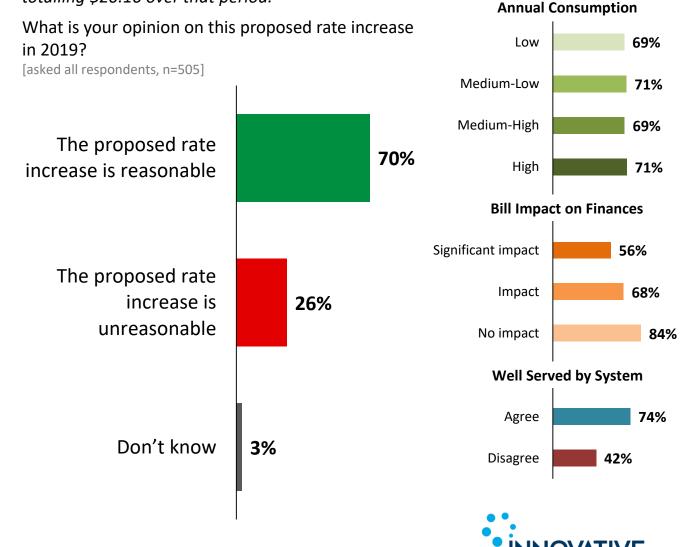

ial customer Segmentation **>>** 

Those who say "Move current mix of equipment":





## **Opinion of Proposed ICM** Rate Impact



As I mentioned earlier, each year PowerStream is permitted to increase rates to reflect inflation minus a stretch factor which requires PowerStream to find savings to keep cost increases below inflation. In order to maintain the existing plan to replace aging infrastructure and complete the mandatory projects previously discussed, PowerStream would need to add a 21 cent charge to the typical residential customers monthly electricity bill, from 2019 to 2026. Segmentation

That would result in an annual increase of \$2.52 each year over the course of the next eight years – *totalling \$20.16 over that period*.

Those who say "**Rate increase is** reasonable":



## **Opinion of Proposed ICM Rate Impact**





What is your opinion on this proposed rate increase in 2019? [asked all respondents, n=505]

#### Bill Impact on Finances

| Proposed 2019 Rate Increase                | The cost of n<br>impact on n<br>without som |                          |                             |       |
|--------------------------------------------|---------------------------------------------|--------------------------|-----------------------------|-------|
|                                            | Sig.<br>Impact<br>[n=162]                   | <b>lmpact</b><br>[n=143] | <b>No Impact</b><br>[n=193] | Total |
| The proposed rate increase is reasonable   | 56%                                         | 68%                      | 84%                         | 70%