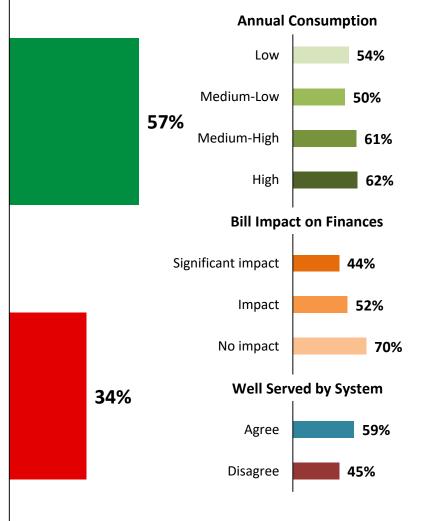

This increased demand for electricity puts increased pressure on the existing electrical infrastructure. Eventually, further infrastructure investments will be required to support increased demand for electricity.

With this in mind, which of the following statements best represents your point of view?

[asked all respondents, n=505]

PowerStream should proactively invest in system capacity infrastructure to ensure customers in high growth areas do not experience a decrease in reliability, even if this adds a small increase to customer bills.

To help keep rate increases down, PowerStream should delay investments in system capacity needs until customers start to experience a decline in reliability. Segmentation **>>** 

Those who say "proactively invest in system capacity":

Residential





Note: 'Don't know' (6%), 'Refused' (4%) not shown.

## **Modernizing the Distribution** System

There are new technologies that PowerStream can implement such as microgrids, electricity storage, and automatic switches that can give customers more choices, improve reliability or reduce the impact on the environment.

These investments would create a better grid, but are not required to maintain the reliability that you experience today.



Segmentation ▶▶

Residential

#### Familiarity with OEB "Cost Saving" Requirements



As we mentioned earlier, the rates you pay to PowerStream are set by the OEB through a public process. PowerStream's current rates were approved in a 2017 application and will be in place until 2027. Each year PowerStream is permitted to increase rates to reflect inf