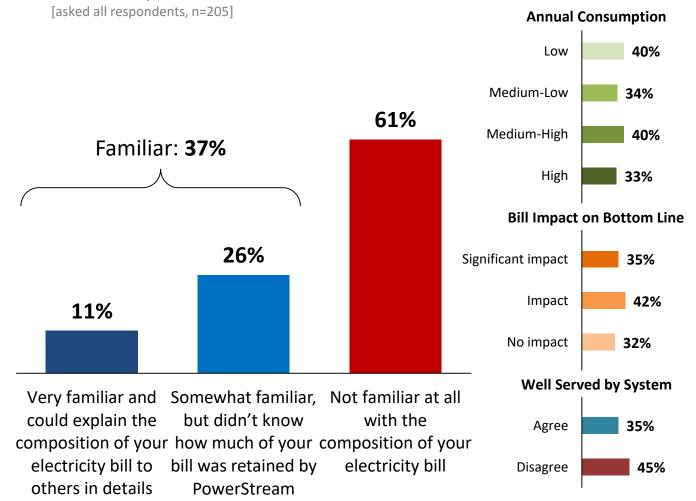

* 





#### Suggestions for Improvements



## Is there anything in particular PowerStream can do to improve its service to your organization?

[asked all respondents, n=205]



33

#### Familiarity with Amount of Electricity Bill Remitted



While Powerstream is responsible for collecting payment for the entire electricity bill, they retain about 23% of the typical small business customer's bill. This is about \$68.52 on an average \$292.71 monthly small business electricity bill. The rest of the bill goes to power generation companies, transmission companies, the provincial government and regulatory agencies.

Before this survey, how familiar were you with the percentage of your organization's electricity bill that is retained by PowerStream?

Segmentation ►► Those who say "Familiar":







#### **Customer Priorities**

Now lets talk about our second topic – outcomes. PowerStream regularly holds discussions with its customers to better understand how it should set spending priorities with the money customers pay for service.

In recent conversations with customers, a number of company goals were identified as key priorities for PowerStream.

Among the following PowerStream priorities, please tell me which one is most important to you.

[asked all respondents, n=205, percentages are calculated based on the full sample]

Top 3 Priority

| Delivering reasonable electricity distribution prices                    | 42%                     | 26%        | 10%                 | 79% |
|--------------------------------------------------------------------------|-------------------