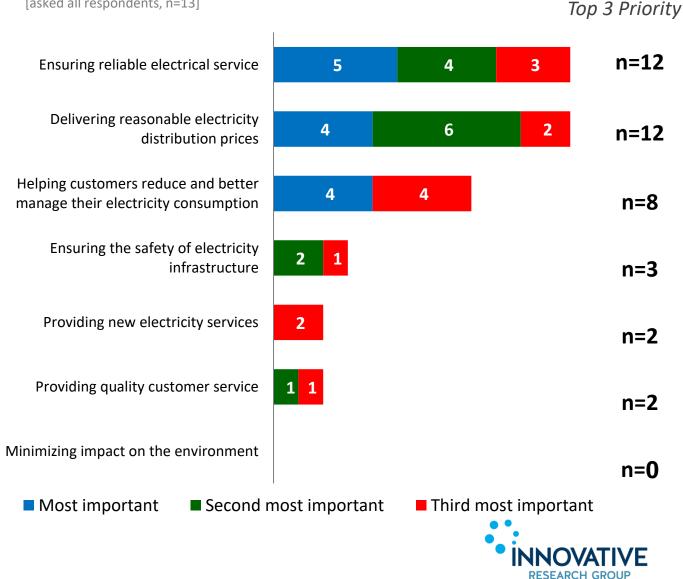

ompanies, transmission companies, the provincial government and regulatory agencies.

Before this survey, how familiar were you with the percentage of your organization's electricity bill that is retained by **PowerStream**?

[asked all respondents, n=13]





Note: 'Don't know' (0) not shown.

# Large Use (2MW+)

# **Customer Priorities**

Now lets turn to our second topic - outcomes. PowerStream regularly holds discussions with its customers to better understand how it should set spending priorities with the money customers pay for service.

In recent conversations with customers, a number of company goals were identified as key priorities for PowerStream.

#### Among the following PowerStream priorities, please tell me which one is most important to you.

[asked all respondents, n=13]



Note: 'Don't know' (0) not shown.

# **Additional Priorities**



Are there any other important priorities that PowerStream should be focusing on that weren't included in the previous list I read to you? [asked all respondents, n=12]

# 11 of 13 → No/Don't know

### Verbatim:

**Respondent 1)** Just help us reduce the global adjustment part of the bill.

**Respondent 2)** This is a very good and comprehensive list of priorities





# System Reliability

0

#### We would like to understand your experience with reliability.

There are different outcomes when customers talk about power reliability.

Among the following reliability outcomes, please tell me which one is most important to you.

[asked all respondents, n=13]



Top 3 Priority

# Familiarity with how Electricity Rates are Set