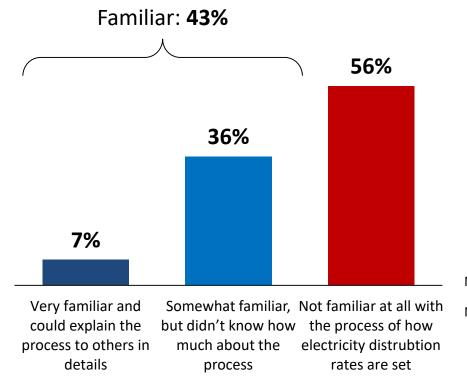

tario Energy Board, otherwise known as the O-E-B. The OEB sets electricity rates in Ontario.

The OEB requires electricity distributors, such as Alectra Utilities, to develop its business plan and distribution system plan, as well as make spending and investment decisions based on customer feedback.

Electricity distributors are funded by the distribution rates paid by their customers. Periodically, distributors are required to file rate applications with the OEB to justify the amount of funding they need to safely and reliably distribute electricity to their customers.

Before this survey, how familiar were you with how electricity distribution rates are set in Ontario? [asked all respondents, n=501]

### Segmentation **>>**

Those who say "Familiar":



#### **Bill Impact on Finances**



Significant impact 43% Impact 42% No impact 43% Well Served by System Agree 43% Disagree 48%

#### **LEAP Qualification**







"Alectra Utilities is now starting to create its first overall investment plan as a merged utility. The OEB divides electricity distributor investments into four categories. One category, called system access, includes investments that are mandatory under the distributor's licence to operate. These include reasonable costs to connect new customers and moving existing infrastructure to accommodate civic improvements.

The spending in the other three categories involves finding the right balance between the impact on your bill and the service you receive. We would now like ask a few questions about your preferences when it comes to finding the right balance betwe