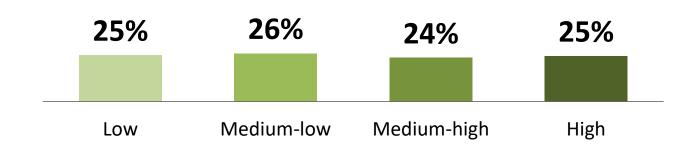

ntioned earlier, each year Enersource is permitted to increase rates to reflect inflation minus a stretch factor which requires Enersource to find savings to keep cost increases below inflation. In order to reduce the backlog of leaking transformers and to replace the most high risk poles in the Rometown overhead system, Enersource would need to add a 15 cent charge to the typical residential customers monthly electricity bill, from 2019 to 2026.

That would result in an annual increase of \$1.76 each year over the course of the next eight years – *totalling \$14.11 over that period*.

Segmentation **>>** 

Those who say **"Rate increase is** reasonable":



ESEARCH GROUP





# **Small Business Rate Class**



## Segmentation & Firmographics

Small Business



### **Annual Consumption**



## Segmentation & Firmographics



For each statement please tell me if you would strongly agree, somewhat agree, somewhat disagree or strongly disagree. If you don't know enough to say or don't have an opinion just let me know.

[asked all respondents, n=202]



## **Awareness of Merger**

You may have recently heard that Enersource has merged with neighbouring electricity distributors to form a new company called Alectra Utilities.

FEE

Small

**Business** 

Had you heard of the Alectra Utilities merger before this survey? [asked all respondents, n=202]



**RESEARCH GROUP** 



## Familiarity with Enersource

First, let's talk about your experience. As you may know, Enersource operates and maintains the local electricity distribution system in Mississauga. This is the system that tak