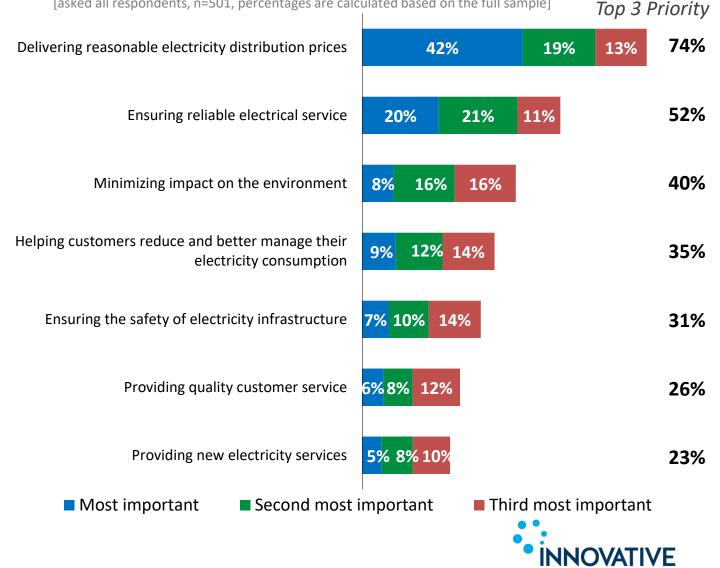

generation companies, transmission companies, the provincial government and regulatory agencies.

Before this survey, how familiar were you with the percentage of your electricity bill that is retained by Enersource? Segmentation ►► Those who say "Familiar":







## **Customer Priorities**

Now lets talk about our second topic – outcomes. Enersource regularly holds discussions with its customers to better understand how it should set spending priorities with the money customers pay for service.

In recent conversations with customers, a number of company goals were identified as key priorities for Enersource.

Among the following Enersource priorities, please tell me which one is most important to you.

[asked all respondents, n=501, percentages are calculated based on the full sample]



RESEARCH GROUP

## **Additional Priorities**



Are there any other important priorities that Enersource should be focusing on that weren't included in the previous list I read to you?

[asked all respondents, n=501]



RESEARCH GROUP



## **System Reliability**

We would like to understand your experience with reliability.

There are different outcomes when customers talk about power reliability.

Among the following reliability outcomes, please tell me which one is most important to you.

[asked all respondents, n=501, percentages are calculated based on the full sample]

Top 3 Priority



## Familiarity with how Electricity Rates are Set



*Now, lets turn to our third topic, investment trade-offs.* The electricity industry in Ontario is regulated by the Ontario Energy Board, otherwi