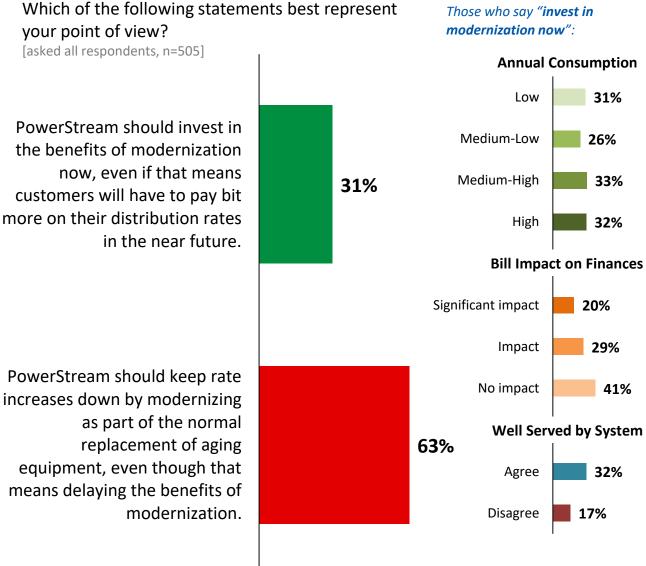

areas do not experience a decrease in reliability, even if this adds a small increase to customer bills.

To help keep rate increases down, PowerStream should delay investments in system capacity needs until customers start to experience a decline in reliability. Segmentation **>>** 

Those who say "proactively invest in system capacity":

Residential





Note: 'Don't know' (6%), 'Refused' (4%) not shown.

## **Modernizing the Distribution** System

There are new technologies that PowerStream can implement such as microgrids, electricity storage, and automatic switches that can give customers more choices, improve reliability or reduce the impact on the environment.

These investments would create a better grid, but are not required to maintain the reliability that you experience today.



Segmentation ▶▶

Residential

#### Familiarity with OEB "Cost Saving" Requirements



As we mentioned earlier, the rates you pay to PowerStream are set by the OEB through a public process. PowerStream's current rates were approved in a 2017 application and will be in place until 2027. Each year PowerStream is permitted to increase rates to reflect inflation minus savings targets established by the OEB which requires PowerStream to keep cost increases below inflation.





"Now let's turn to our final topic – possible new projects. As part of the OEB policies, there is an option for PowerStream to apply for additional rate increases for discrete projects projects that are prudent, needed and not supported by existing rates. Looking ahead to 2019, PowerStream has identified three projects