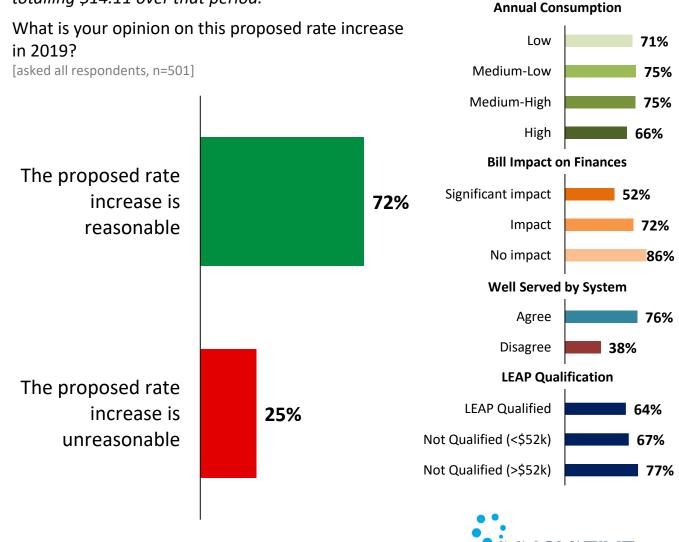

d program?

[asked all respondents, n=501]



Note: 'Don't know' (8%) not shown.

## **Opinion of Proposed ICM** Rate Impact



As I mentioned earlier, each year Enersource is permitted to increase rates to reflect inflation minus a stretch factor which requires Enersource to find savings to keep cost increases below inflation. In order to reduce the backlog of leaking transformers and to replace the most high risk poles in the Rometown overhead system, Enersource would need to add a 15 cent charge to the typical residential customers monthly electricity bill, from 2019 to 2026.

That would result in an annual increase of \$1.76 each year over the course of the next eight years – *totalling \$14.11 over that period*.

Segmentation **>>** 

Those who say **"Rate increase is** reasonable":



ESEARCH GROUP





# **Small Business Rate Class**



## Segmentation & Firmographics

Small Business



### **Annual Consumption**



## Segmentation & Firmographics



For each statement please tell me if you would strongly agree, somewhat agree, somewhat disagree or strongly disagree. If you don't know enough to say or don't have an opinion just let me know.

[asked all respondents, n=202]



## **Awareness of Merger**

You may have recently heard that Enersource has merged with neighbouring electricity distributors to form a new company called Alectra Utilities.

FEE

Small

**Business** 

Had you heard of the Alectra Utilities merger before this survey? [asked all respondents, n=202]



**RESEARCH GROUP** 



## Familiarity with Enersource

First, let's talk about your experience. A