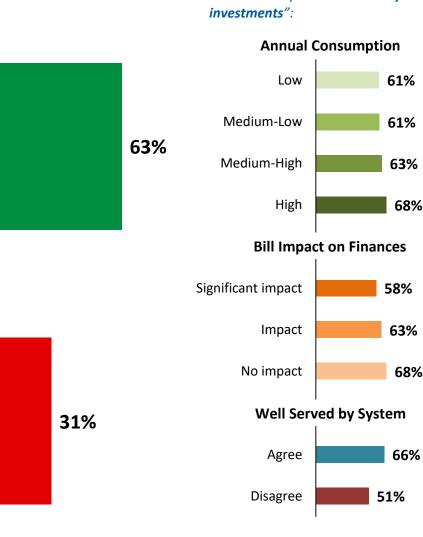

est what it takes to replace the system's aging infrastructure to maintain system reliability; even if that increases my monthly electricity bill by a few dollars over the next few years.

PowerStream should defer its estimated investment in replacing aging infrastructure to lessen the impact of any bill increase; even if this could eventually lead to more or longer power outages.



## **General Plant Investments**



Which of the following statements best represents your point of view? [asked all respondents, n=505]

PowerStream should make the investments necessary to ensure its staff have the equipment and IT systems they need to manage the system efficiently and reliably.

PowerStream should find ways to make do with the facilities, equipment, vehicles and IT systems it already has.





Segmentation ▶▶ Those who say "make necessary

Residential

#### **System Service Investments**

With growth in various parts of the PowerStream service area comes greater demand for electricity. This increased demand for electricity puts increased pressure on the existing electrical infrastructure. Eventually, further infrastructure investments will be required to support increased demand for electricity.

With this in mind, which of the following statements best represents your point of view?

[asked all respondents, n=505]

PowerStream should proactively invest in system capacity infrastructure to ensure customers in high growth areas do not experience a decrease in reliability, even if this adds a small increase to customer bills.

To help keep rate increases down, PowerStream shou