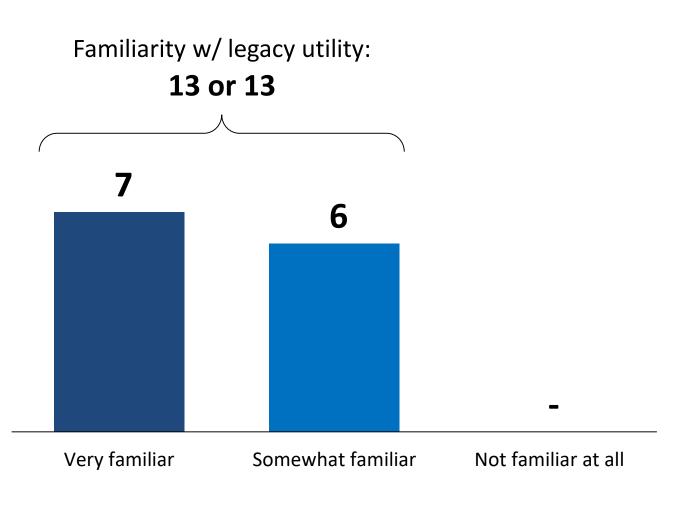

disagree
- Don't know/No opinion





## **Awareness of Merger**



You may have recently heard that **PowerStream** has merged with neighbouring electricity distributors to form a new company called **Alectra Utilities**.

Had you heard of the Alectra Utilities merger before this survey? [asked all respondents, n=13]





# Familiarity with PowerStream



First, let's talk about your experience. As you may know, **PowerStream** operates and maintains the local electricity distribution system in this area. This is the system that takes the electricity from provincial transmission lines and brings it to your business through a network of wires, poles and other equipment that is owned and operated by **PowerStream**.

How familiar are you with **PowerStream**? [asked all respondents, n=13]





Note: 'Don't know' (0) not shown.

# Satisfaction with Services

In general, how satisfied or dissatisfied are you with the services your organization receives from **PowerStream**? Would you say you are very satisfied, somewhat satisfied, somewhat dissatisfied, or very dissatisfied? [asked all respondents, n=13]



### Satisfied: 11 of 13

Note: 'Don't know' (0) not shown.

76

Large Use

(2MW+)

# Suggestions for Improvements





Is there anything in particular **PowerStream** can do to improve its service to your organization?

[asked all respondents, n=13]

# 8 of 13 $\rightarrow$ Nothing/Don't know

### Verbatim:

#### **Respondent 1)**

- a) Keep our power on without any disruptions to our business
- b) Update the equipment to avoid disruptions
- c) More detailed information fro