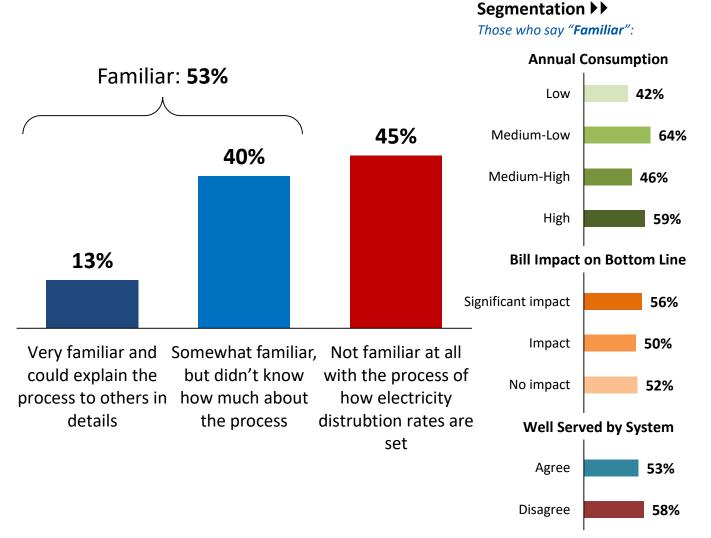

opic, investment trade-offs.* The electricity industry in Ontario is regulated by the Ontario Energy Board, otherwise known as the O-E-B. The OEB sets electricity rates in Ontario.

The OEB requires electricity distributors, such as Alectra Utilities, to develop its business plan and distribution system plan, as well as make spending and investment decisions based on customer feedback.

Electricity distributors are funded by the distribution rates paid by their customers. Periodically, distributors are required to file rate applications with the OEB to justify the amount of funding they need to safely and reliably distribute electricity to their customers.

Before this survey, how familiar were you with how electricity distribution rates are set in Ontario? [asked all respondents, n=205]



Note: 'Don't know' (2%) not shown.



"Alectra Utilities is now starting to create its first overall investment plan as a merged utility. The OEB divides electricity distributor investments into four categories. One category called system access includes investments that are mandatory under the distributor's licence to operate. These include reasonable costs to connect new customers and moving existing infrastructure to accommodate civic improvements.

The spending in the other three categories involves finding the right balance between the impact on your bill and the service you receive. We would now like ask a few questions about your preferences when it comes to finding the right balance between costs and other outcomes.

I want to start by asking you about system renewal, that is the