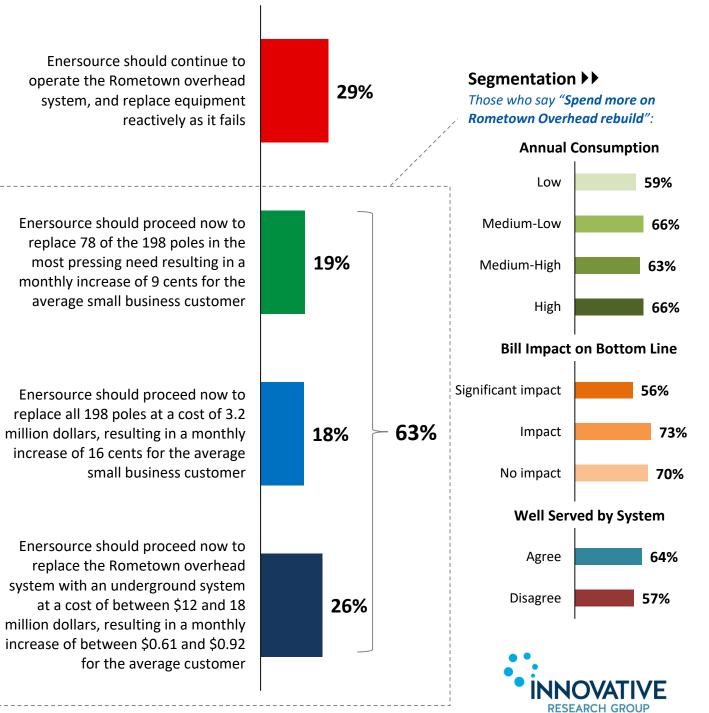

ddresses the Rometown area Overhead system. There are 198 poles in this particular system. 68 out of 198 have been flagged as poor while another 56 are seen to be in fair condition. A total of 78 have been flagged for urgent replacement. This network of poles uses older technologies that will be replaced when the system is eventually rebuilt, but any repairs done today will have to use the older technology. It is more efficient to replace all the poles at once than to replace them one at a time but it costs less in the short run only to replace the poles most in need of repair."



# Fine Small Business

### **Rometown Overhead**

Which of the following is closest to your point of view regarding Ensource's proposed Rometown Overhead system rebuild program?

[asked all respondents, n=202]



## **Opinion of Proposed ICM** Rate Impact



As I mentioned earlier, each year Enersource is permitted to increase rates to reflect inflation minus a stretch factor which requires Enersource to find savings to keep cost increases below inflation. In order to reduce the backlog of leaking transformers and to replace the most high risk poles in the Rometown overhead system, Enersource would need to add a 48 cent charge to the typical small business customers monthly electricity bill, from 2019 to 2026.

That would result in an annual increase of \$5.76 each year over the course of the next eight years – *totalling \$46.08 over that period*.

What is your opinion on this proposed rate increase in 2019?







## **Mid-Sized Business Rate Class**





## Segmentation & Firmographics

**Sect