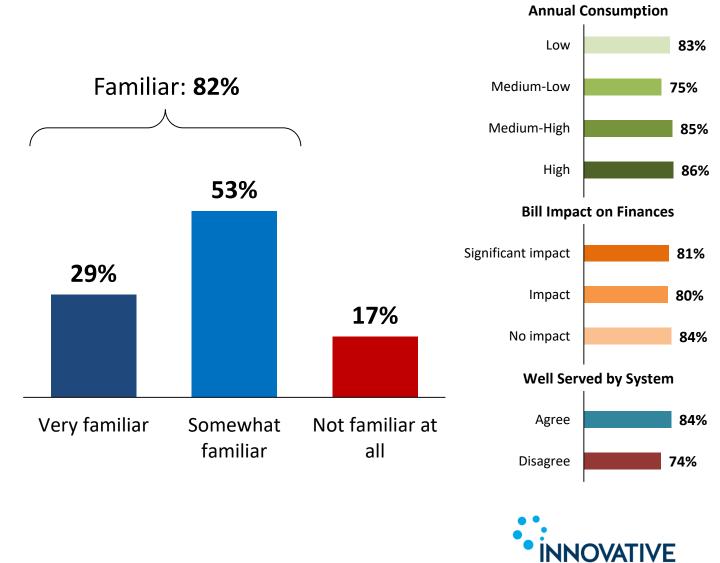

ondents, n=505]



## **Awareness of Merger**



You may have recently heard that PowerStream has merged with neighbouring electricity distributors to form a new company called Alectra Utilities.

Had you heard of the Alectra Utilities merger before this survey? [asked all respondents, n=505]



RESEARCH GROUP

## Familiarity with PowerStream



Firstly, let's talk about your experience. As you may know, PowerStream operates and maintains the local electricity distribution system in this area. This is the system that takes the electricity from provincial transmission lines and brings it to your home through a network of wires, poles and other equipment that is owned and operated by PowerStream.

How familiar are you with PowerStream? [asked all respondents, n=505]

Segmentation **>>** 





RESEARCH GROUP

## **Satisfaction with Services**



In general, how satisfied or dissatisfied are you with the services you receive from PowerStream? Would you say you are very satisfied, somewhat satisfied, somewhat dissatisfied, or very dissatisfied?

[asked all respondents, n=505]



Those who say "Satisfied":





## Suggestions for Improvements



Q

Is there anything in particular PowerStream can do to improve its service to you? [asked all respondents, n=505]



RESEARCH GROUP

## Familiarity with Amount of Electricity Bill Remitted



I'd now like to talk with you about your electricity bill ... While Powerstream is responsible for collecting payment for the entire electricity bill, they retain about 26% of the typical residential customer's bill. This is about \$28.48 on an ave