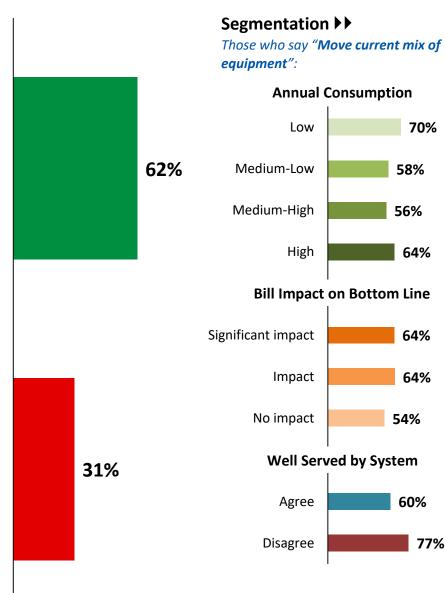

collisions from vehicles at a cost of between \$25 and \$35 million dollars."



# Bathurst Street Road Widening

Given earlier customer feedback emphasizing the need to keep rate increases down, PowerStream is currently planning on taking the first option - to move the current mix of overhead and underground wires and equipment

Which option do you prefer? [asked all respondents, n=200]

Move the current mix of overhead and underground wires and equipment at a cost of \$5.5 million dollars, resulting in a monthly increase of \$2.64 for the average mid-sized business customer.

Replace the overhead system with an underground system at a cost of between \$25 and \$35 million dollars, resulting in a monthly increase of between \$11.98 and \$16.78 for the average mid-sized business customer





Mid-Sized

**Business** 

# **Opinion of Proposed ICM** Rate Impact



As I mentioned earlier, each year PowerStream is permitted to increase rates to reflect inflation minus a stretch factor which requires PowerStream to find savings to keep cost increases below inflation. In order to maintain the existing plan to replace aging infrastructure and complete the mandatory projects previously discussed, PowerStream would need to add a \$10.03 charge to the typical mid-sized business customers monthly electricity bill, from 2019 to 2026.

That would result in an annual increase of \$120.36 each year over the course of the next eight years – *totalling \$962.88 over that period.* 

What is your opinion on this proposed rate increase in 2019?





# Large Use Customers (2MW+)



# **Custom O