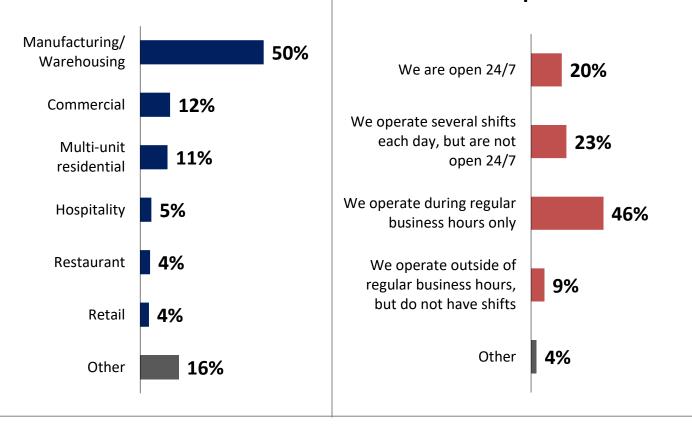

tioned earlier, each year Enersource is permitted to increase rates to reflect inflation minus a stretch factor which requires Enersource to find savings to keep cost increases below inflation. In order to reduce the backlog of leaking transformers and to replace the most high risk poles in the Rometown overhead system, Enersource would need to add a 48 cent charge to the typical small business customers monthly electricity bill, from 2019 to 2026.

That would result in an annual increase of \$5.76 each year over the course of the next eight years – *totalling \$46.08 over that period*.

What is your opinion on this proposed rate increase in 2019?







## **Mid-Sized Business Rate Class**





## Segmentation & Firmographics

**Sector** 

Hours of Operation

▦

Mid-Sized

**Business** 



#### **Annual Consumption**



## Segmentation & Firmographics



For each statement please tell me if you would strongly agree, somewhat agree, somewhat disagree or strongly disagree. If you don't know enough to say or don't have an opinion just let me know.

[asked all respondents, n=200]



## **Awareness of Merger**

You may have recently heard that Enersource has merged with neighbouring electricity distributors to form a new company called Alectra Utilities.

Had you heard of the Alectra Utilities merger before this survey? [asked all respondents, n=200]



Segmentation ▶▶

**Mid-Sized** 





## Familiarity with Enersource

First, let's talk about your experience. As you may know, Enersource operates and maintains the local electricity distribution system in Mississauga. This is t