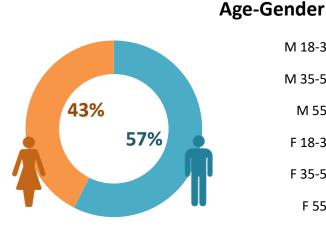

Bus | Markham       | 9   | 14         | 8           | 9    | 40    |
|           | Richmond Hill | 6   | 5          | 5           | 5    | 21    |
| Sm        | Vaughan       | 19  | 15         | 22          | 17   | 73    |
|           | Other         | 6   | 4          | 2           | 4    | 16    |
|           | Total         | 52  | 50         | 52          | 51   | 205   |

| Rate Class | Low  | Medium-<br>Low | Medium-<br>High | High | Total |
|------------|------|----------------|-----------------|------|-------|
| Mid-Market | n=50 | n=50           | n=50            | n=50 | n=200 |

Note: Due to small sample size, no regional quotas were set for mid-market customers in the PowerStream rate zone.







# **Residential Rate Class**



## Segmentation & Demographics

Residential





Note: 'Refused' (2%) not shown.

### **Household Size**



Note: 'Refused' (2%) not shown.

### Household Income After Tax



**LEAP Qualification** 



Note: 'Refused' (24%), 'Not sure' (2%) not shown.

Note: 'Refused' (24%), 'Not sure' (2%) not shown.

## Segmentation & Demographics



For each statement please tell me if you would strongly agree, somewhat agree, somewhat disagree or strongly disagree. If you don't know enough to say or don't have an opinion just let me know.

[asked all respondents, n=505]



## **Awareness of Merger**



You may have recently heard that PowerStream has merged with neighbouring electricity distributors to form a new company called Alectra Utilities.

Had you heard of the Alectra Utilities merger before this survey? [asked all respondents, n=505]