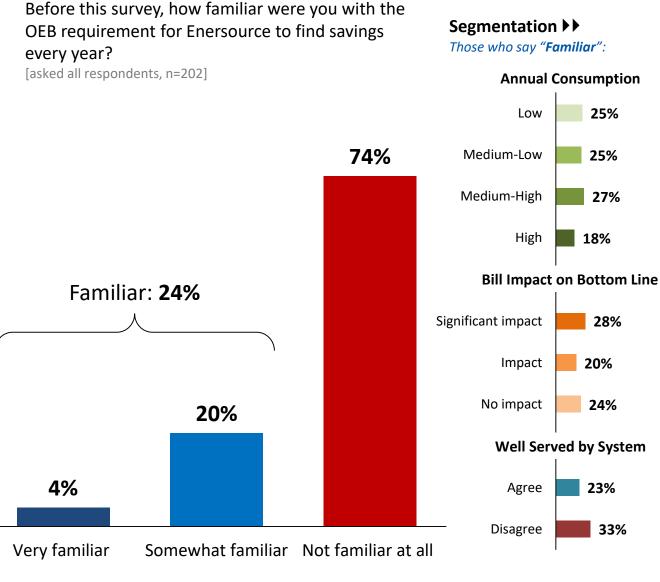

that Enersource can implement such as microgrids, electricity storage, and automatic switches that can give customers more choices, improve reliability or reduce the impact on the environment.

FI-T

Small

**Business** 

These investments would create a better grid, but are not required to maintain the reliability that you experience today.



ESEARCH GROUP

## Familiarity with OEB "Cost Saving" Requirements



As we mentioned earlier, the rates you pay to Enersource are set by the OEB through a public process. Enersource's current rates were approved in a 2013 application and will be in place until 2027. Each year Enersource is permitted to increase rates to reflect inflation minus savings targets established by the OEB which requires Enersource to keep cost increases below inflation.





Note: 'Don't know' (2%) not shown.



"Now let's turn to our final topic – possible new projects. As part of the OEB policies, there is an option for Enersource to apply for additional rate increases for discrete projects that are prudent, needed and not supported by existing rates. Looking ahead to 2019, Enersource has identified two system renewal projects that need more investment than the existing budget allows. System renewal projects are a mix of replacing aging infrastructure and emergency repairs."

#### Leaky Transformers

"One of these projects deals with leaky transformers. Enersource has 25,000 transformers which are used to reduce the voltage of electricity as it moves from major transmission lines to the lines going into homes and businesses. Earlier this decade, Enersour