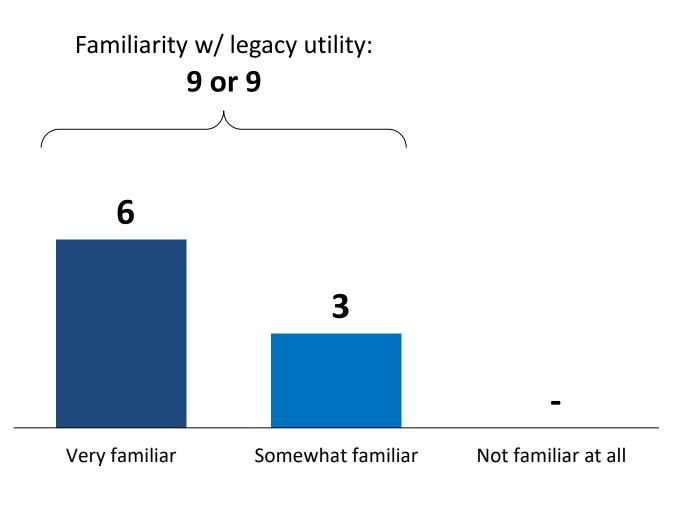

sked all respondents, n=9]



## **Awareness of Merger**



You may have recently heard that **Enersource** has merged with neighbouring electricity distributors to form a new company called **Alectra Utilities**.

Had you heard of the Alectra Utilities merger before this survey? [asked all respondents, n=9]





# Large Use (2MW+)

## Familiarity with Enersource

First, let's talk about your experience. As you may know, **Enersource** operates and maintains the local electricity distribution system in this area. This is the system that takes the electricity from provincial transmission lines and brings it to your business through a network of wires, poles and other equipment that is owned and operated by **Enersource**.

How familiar are you with Enersource? [asked all respondents, n=9]





Note: 'Don't know' (0) not shown.

## Satisfaction with Services

In general, how satisfied or dissatisfied are you with the services your organization receives from **Enersource**? Would you say you are very satisfied, somewhat satisfied, somewhat dissatisfied, or very dissatisfied?

Large Use

(2MW+)

[asked all respondents, n=9]

## Satisfied: 7 of 9



RESEARCH GROUP

## Suggestions for Improvements



Q

Is there anything in particular **Enersource** can do to improve its service to your organization?

[asked all respondents, n=9]

# 4 of 9 → Nothing/Don't know

## Verbatim:

#### **Respondent 1)**

Communication as to 'why?' During power outages communications should be improved to their large customers.

#### Respondent 2)

Enersource has been great in getting ahead of some of t