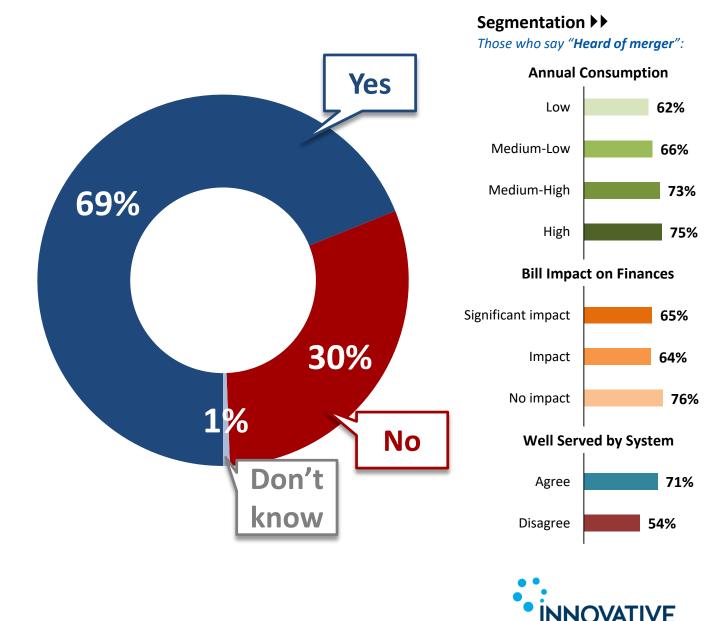

Note: 'Refused' (2%) not shown.

### **Household Size**



Note: 'Refused' (2%) not shown.

### Household Income After Tax



**LEAP Qualification** 



Note: 'Refused' (24%), 'Not sure' (2%) not shown.

Note: 'Refused' (24%), 'Not sure' (2%) not shown.

## Segmentation & Demographics



For each statement please tell me if you would strongly agree, somewhat agree, somewhat disagree or strongly disagree. If you don't know enough to say or don't have an opinion just let me know.

[asked all respondents, n=505]



## **Awareness of Merger**



You may have recently heard that PowerStream has merged with neighbouring electricity distributors to form a new company called Alectra Utilities.

Had you heard of the Alectra Utilities merger before this survey? [asked all respondents, n=505]



RESEARCH GROUP

## Familiarity with PowerStream



Firstly, let's talk about your experience. As you may know, PowerStream operates and maintains the local electricity distribution system in this area. This is the system that takes the electricity from provincial transmission lines and brings it to your home through a network of wires, poles and other equipment that is owned and operated by PowerStream.

How familiar are you with PowerStream? [asked all respondents, n=505]

Segmentation **>>** 





RESEARCH GROUP

## **Satisfaction with Services**



In general, how satisfied or dissatisfied are you with the services you receive from PowerStream? Would you say you are very satisfied, somewhat satisfied, somewhat dissatisfied, or very dissatisfied?

[asked all respondents, n=505]



Thos