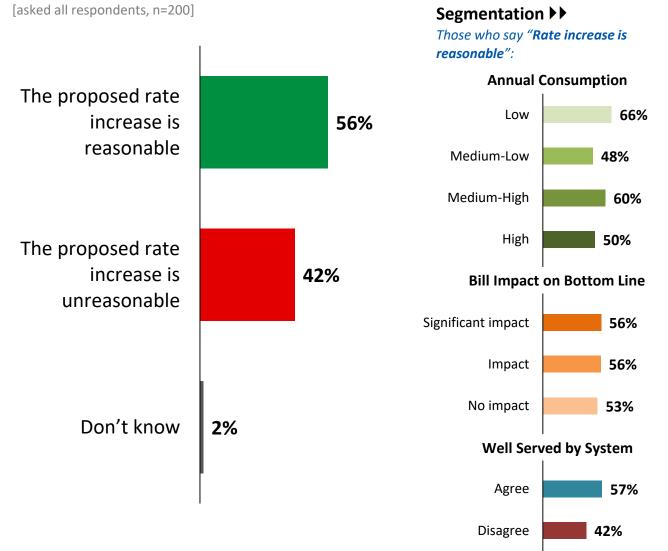

em rebuild program?

[asked all respondents, n=200]



Mid-Sized

## **Opinion of Proposed ICM** Rate Impact

Mid-Sized Business

As I mentioned earlier, each year Enersource is permitted to increase rates to reflect inflation minus a stretch factor which requires Enersource to find savings to keep cost increases below inflation. In order to reduce the backlog of leaking transformers and to replace the most high risk poles in the Rometown overhead system, Enersource would need to add a \$7.72 charge to the typical mid-sized business customers monthly electricity bill, from 2019 to 2026.

That would result in an annual increase of \$92.64 each year over the course of the next eight years – *totalling \$741.12 over that period*.

What is your opinion on this proposed rate increase in 2019?







# Large Use Customers (2MW+)



# **Custom Online Survey:** *Methodology*



## Survey Design

These are the findings of an **Innovative Research Group** (INNOVATIVE) online survey conducted among **Large Use customers** (2MW+) in the **Enersource rate zone** between May 17 and 29, 2018.

The focus of these surveys was to collect feedback on expectation, needs and preference as well as trade-offs related to DSPs and specific projects brought forward for the purposes of the ICM applications. Each of surveys were customized to reflect the estimated rate impacts for individual Large Use customers related to specific capital projects in the Enersource rate zone.

Alectra Utilities provided INNOVATIVE with an email contact list consisting of the prime contact for each of its **36 Large Us