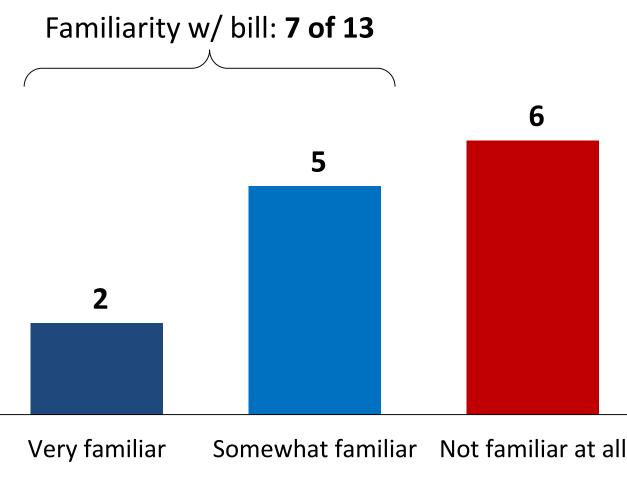

onsive with information concerning outages - why it occurred and any corrective action being taken to prevent future recurrences.



# Familiarity with Amount of Electricity Bill Remitted



#### 0

The next question is specifically about [PIPE]'s electricity bill.

While **PowerStream** is responsible for collecting payment for the entire electricity bill, they retain about [**PIPE**] of your organization's bill. This is about [**PIPE**] on your average [**PIPE**] monthly electricity bill. The rest of the bill goes to power generation companies, transmission companies, the provincial government and regulatory agencies.

Before this survey, how familiar were you with the percentage of your organization's electricity bill that is retained by **PowerStream**?

[asked all respondents, n=13]





Note: 'Don't know' (0) not shown.

# Large Use (2MW+)

# **Customer Priorities**

Now lets turn to our second topic - outcomes. PowerStream regularly holds discussions with its customers to better understand how it should set spending priorities with the money customers pay for service.

In recent conversations with customers, a number of company goals were identified as key priorities for PowerStream.

#### Among the following PowerStream priorities, please tell me which one is most important to you.

[asked all respondents, n=13]



Note: 'Don't know' (0) not shown.

# **Additional Priorities**



Are there any other important priorities that PowerStream should be focusing on that weren't included in the previous list I read to you? [asked all respondents, n=12]

# 11 of 13 → No/Don'