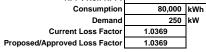

| Total Loss Factor - Secondary Metered Customer < 5,000 kW | 1.0369 |
|-----------------------------------------------------------|--------|
| Total Loss Factor - Secondary Metered Customer > 5,000 kW | 1.0145 |
| Total Loss Factor - Primary Metered Customer < 5,000 kW   | 1.0266 |
| Total Loss Factor - Primary Metered Customer > 5,000 kW   | 1.0045 |