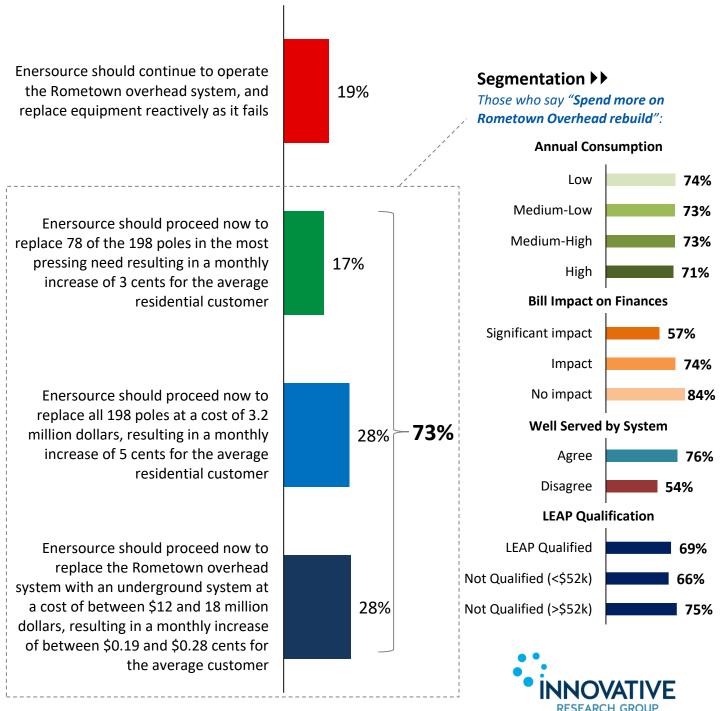

d project addresses the Rometown area Overhead system. There are 198 poles in this particular system. 68 out of 198 have been flagged as poor while another 56 are seen to be in fair condition. A total of 78 have been flagged for urgent replacement. This network of poles uses older technologies that will be replaced when the system is eventually rebuilt, but any repairs done today will have to use the older technology. It is more efficient to replace all the poles at once than to replace them one at a time but it costs less in the short run only to replace the poles most in need of repair."



## **Rometown Overhead**

Residential

Which of the following is closest to your point of view regarding Ensource's proposed Rometown Overhead system rebuild program?

[asked all respondents, n=501]



Note: 'Don't know' (8%) not shown.

## **Opinion of Proposed ICM** Rate Impact



As I mentioned earlier, each year Enersource is permitted to increase rates to reflect inflation minus a stretch factor which requires Enersource to find savings to keep cost increases below inflation. In order to reduce the backlog of leaking transformers and to replace the most high risk poles in the Rometown overhead system, Enersource would need to add a 15 cent charge to the typical residential customers monthly electricity bill, from 2019 to 2026.

That would result in an annual increase of \$1.76 each year over the course of the next eight years – *totalling \$14.11 over that period*.

Segmentation **>>** 

Those who say **"Rate increase is** reasonable":



ESEARCH GROUP





# **Small Business Rate