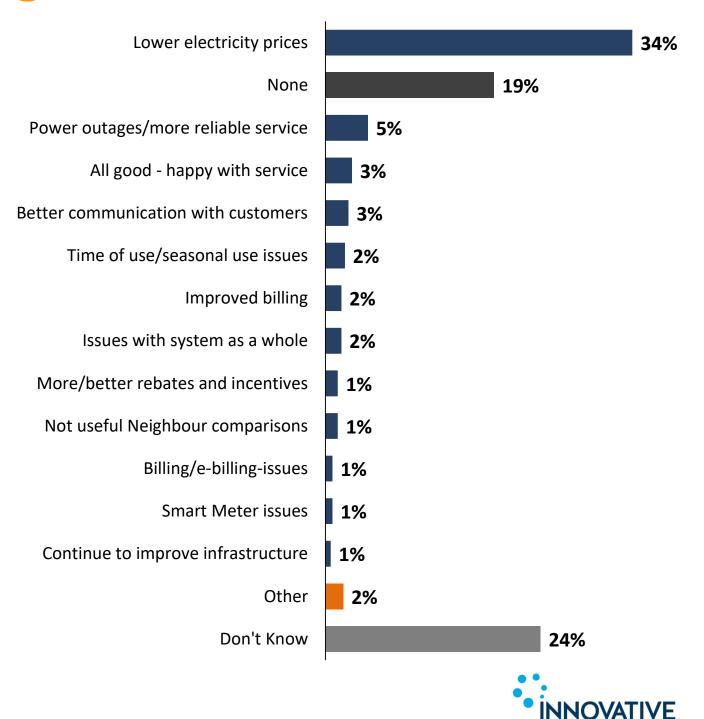

on system in this area. This is the system that takes the electricity from provincial transmission lines and brings it to your home through a network of wires, poles and other equipment that is owned and operated by PowerStream.

How familiar are you with PowerStream? [asked all respondents, n=505]

Segmentation **>>** 





RESEARCH GROUP

## **Satisfaction with Services**



In general, how satisfied or dissatisfied are you with the services you receive from PowerStream? Would you say you are very satisfied, somewhat satisfied, somewhat dissatisfied, or very dissatisfied?

[asked all respondents, n=505]



Those who say "Satisfied":





## Suggestions for Improvements



Q

Is there anything in particular PowerStream can do to improve its service to you? [asked all respondents, n=505]



RESEARCH GROUP

## Familiarity with Amount of Electricity Bill Remitted



I'd now like to talk with you about your electricity bill ... While Powerstream is responsible for collecting payment for the entire electricity bill, they retain about 26% of the typical residential customer's bill. This is about \$28.48 on an average \$108.81 monthly residential electricity bill. The rest of the bill goes to power generation companies, transmission companies, the provincial government and regulatory agencies.

Before this survey, how familiar were you with Segmentation **>>** the percentage of your electricity bill that is Those who say "Familiar": retained by PowerStream? **Annual Consumption** [asked all respondents, n=505] 27% Low Medium-Low 32% Medium-High 35% 62% Familiar: 33% High 39% **Bi