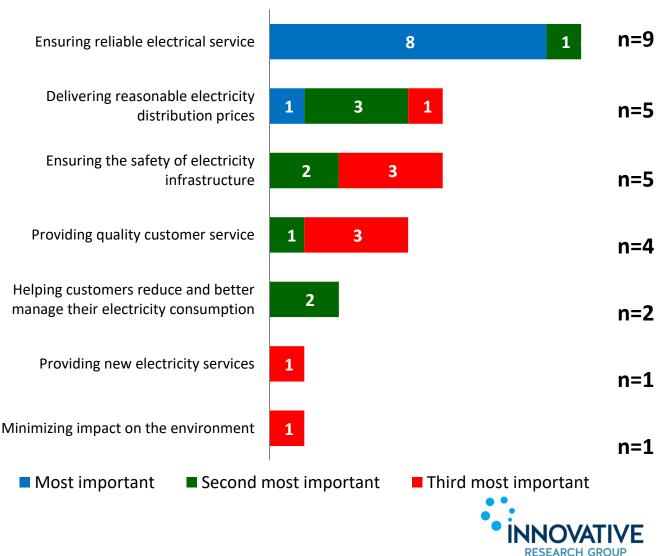

### LARGE USE SERVICE CLASSIFICATION

This classification refers to an account whose monthly average peak demand is equal to or greater than, or is forecast to be equal to or greater than, 5,000 kW. Class A and Class B consumers are defined in accordance with O. Reg. 429/04. Further servicing details are available in the distributor's Conditions of Service.