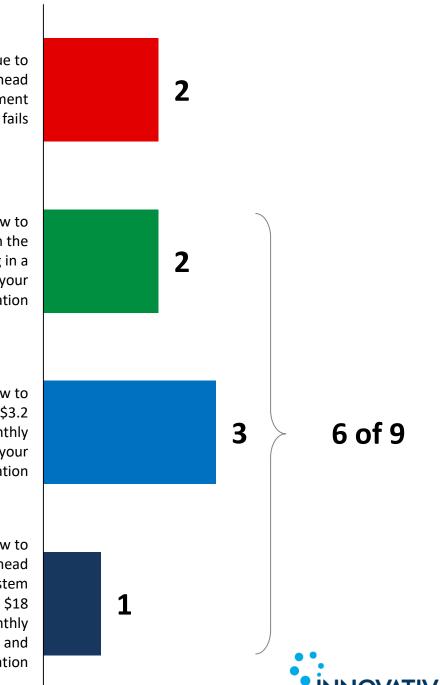

ew regarding Enersource's proposed Rometown Overhead system rebuild program?

[asked all respondents, n=200]

Enersource should continue to operate the Rometown overhead system, and replace equipment reactively as it fails

Enersource should proceed now to replace 78 of the 198 poles in the most pressing need resulting in a monthly increase of \$[PIPE] for your organization

Enersource should proceed now to replace all 198 poles at a cost of \$3.2 million, resulting in a monthly increase of \$[PIPE] for your organization

Enersource should proceed now to replace the Rometown overhead system with an underground system at a cost of between \$12 and \$18 million dollars, resulting in a monthly increase of between \$[PIPE] and \$[PIPE] for your organization

Note: 'Don't know' (1) not shown.



ESEARCH GROUP

# **Opinion of Proposed ICM** Rate Impact



As I mentioned earlier, each year Enersource is permitted to increase rates to reflect inflation minus a stretch factor which requires Enersource to find savings to keep cost increases below inflation.

In order to maintain the existing plan to replace aging infrastructure and complete the mandatory projects previously discussed, Enersource would need to add a [**PIPE**] charge to the typical mid-sized business customers monthly electricity bill, from 2019 to 2026.

That would result in an annual increase of [**PIPE**] each year over the course of the next eight years – *totalling* [**PIPE**] *over that period*.

What is your opinion on this proposed rate increase in 2019? [asked all respondents, n=9]



## **Final Thoughts**