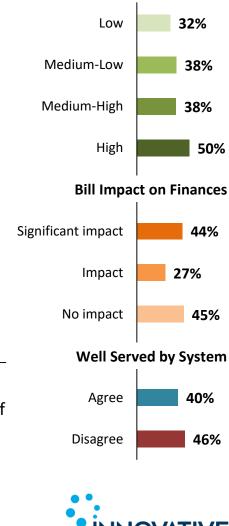

and distribution system plan, as well as make spending and investment decisions based on customer feedback.

Electricity distributors are funded by the distribution rates paid by their customers. Periodically, distributors are required to file rate applications with the OEB to justify the amount of funding they need to safely and reliably distribute electricity to their customers.

Before this survey, how familiar were you with how electricity distribution rates are set in Ontario? [asked all respondents, n=505]



Very familiar and Somewhat familiar, Not familiar at all could explain the but didn't know with the process of process to others how much about how electricity in details the process distrubtion rates are set Segmentation ►►

Those who say "Familiar":

**Annual Consumption** 



Note: 'Don't know' (1%) not shown.



"Alectra Utilities is now starting to create its first overall investment plan as a merged utility. The OEB divides electricity distributor investments into four categories. One category called system access includes investments that are mandatory under the distributor's licence to operate. These include reasonable costs to connect new customers and moving existing infrastructure to accommodate civic improvements.

The spending in the other three categories involves finding the right balance between the impact on your bill and the service you receive. We would now like ask a few questions about your preferences when it comes to finding the right balance between costs and other outcomes.

I want to start by asking you about system renewal, that is the