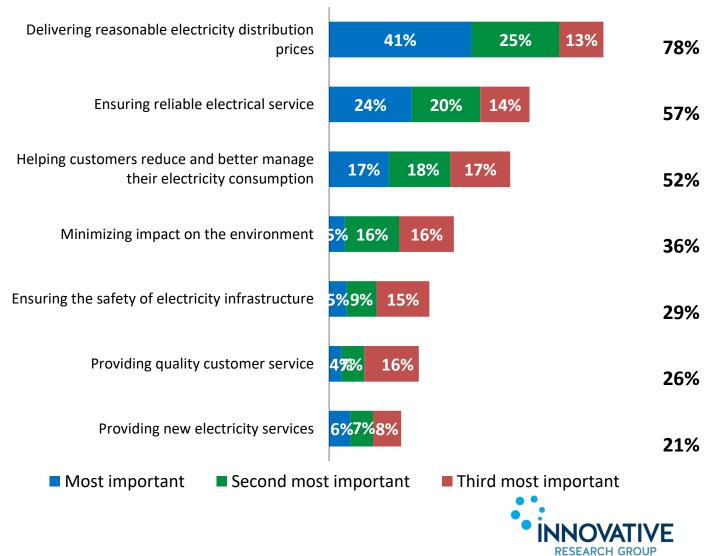

know with the Agree 28%

composition of your how much of your composition of your electricity bill to bill was retained by electricity bill others in details PowerStream

Those who say "Familiar":

39%

Disagree

[asked all respondents, n=200]



# **Customer Priorities**

Now lets talk about our second topic – outcomes. PowerStream regularly holds discussions with its customers to better understand how it should set spending priorities with the money customers pay for service.

In recent conversations with customers, a number of company goals were identified as key priorities for PowerStream.

Among the following PowerStream priorities, please tell me which one is most important to you.

[asked all respondents, n=200, percentages are calculated based on the full sample]

Top 3 Priority



# **Additional Priorities**

Are there any other important priorities that PowerStream should be focusing on that weren't included in the previous list I read to you?

**Mid-Sized** 

**Business** 

[asked all respondents, n=200]



#### 58



# **System Reliability**

We would like to understand your experience with reliability.

There are different outcomes when customers talk about power reliability.

Among the following reliability outcomes, please tell me which one is most important to you.

[asked all respondents, n=200, percentages are calculated based on the full sample]

Top 3 Priority



# Familiarity with how Electricity Rates are Set



Q

*Now, lets turn to our third topic, investment trade-offs.* The electricity industry in Ontario is regulated by the Ontario Energy Board,