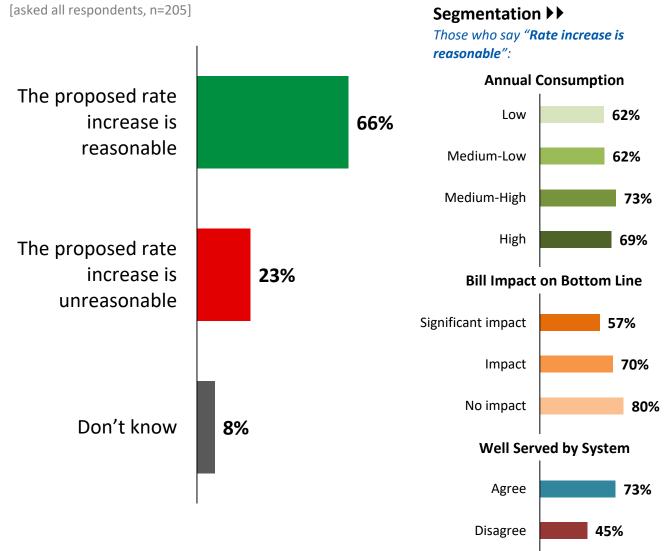

crease of between 51 cents and 72 cents for the average small business customer.





# **Opinion of Proposed ICM** Rate Impact



As I mentioned earlier, each year PowerStream is permitted to increase rates to reflect inflation minus a stretch factor which requires PowerStream to find savings to keep cost increases below inflation. In order to maintain the existing plan to replace aging infrastructure and complete the mandatory projects previously discussed, PowerStream would need to add a 43 cent charge to the typical small business customers monthly electricity bill, from 2019 to 2026.

That would result in an annual increase of \$5.16 each year over the course of the next eight years – *totalling \$41.28 over that period*.

What is your opinion on this proposed rate increase in 2019?





# Mid-Sized Business Rate Class





# Segmentation & Firmographics

Mid-Sized Business

▦

Sector **Hours of Operation** Manufacturing/ 44% Warehousing 19% We are open 24/7 11% Restaurant We operate several shifts each day, but are not 19% Commercial 10% open 24/7 We operate during regular 49% Retail 9% business hours only Multi-unit We operate outside of 7% residential 11% regular business hours, but do not have shifts 3% Hospitality 4% Other Other 17% 1% Don't know Don't know 1%

#### **Annual Consumption**



#### 50

# Segmentation & Firmographics



For each statement please tell me if you would strongly agree, somewhat agree, somewhat disagree or strongly disagree. If you don't know enough to say or don't have an opinion just let me know.

[asked all respondents, n=200]



51

#