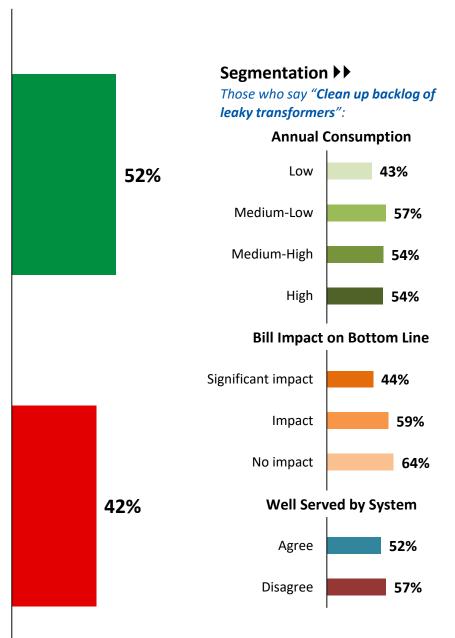

nes going into homes and businesses. Earlier this decade, Enersource identified a backlog of almost 4,000 transformers that show signs of leaking. By the end of this year, over 3,000 of these transformers will have been replaced. However, that will still leave over 600 needing replacement."



## Leaky Transformers

Which of the following is closest to your point of view regarding Ensource's proposed transformer replacement program?

[asked all respondents, n=202]

I am willing to have my bill increased by about 39 cents a month so Enersource can make an extra effort to clean up the backlog of leaky transformers.

Enersource should replace leaky transformers as part of its existing renewal plan, even the backlog, even if that means it will take several years before they are all replaced.





Small



"Another proposed project addresses the Rometown area Overhead system. There are 198 poles in this particular system. 68 out of 198 have been flagged as poor while another 56 are seen to be in fair condition. A total of 78 have been flagged for urgent replacement. This network of poles uses older technologies that will be replaced when the system is eventually rebuilt, but any repairs done today will have to use the older technology. It is more efficient to replace all the poles at once than to replace them one at a time but it costs less in the short run only to replace the poles most in need of repair."



# Fine Small Business

### **Rometown Overhead**

Which of the following is closest to your point of view regarding Ensource's proposed Rometown Overhead system rebuild pr