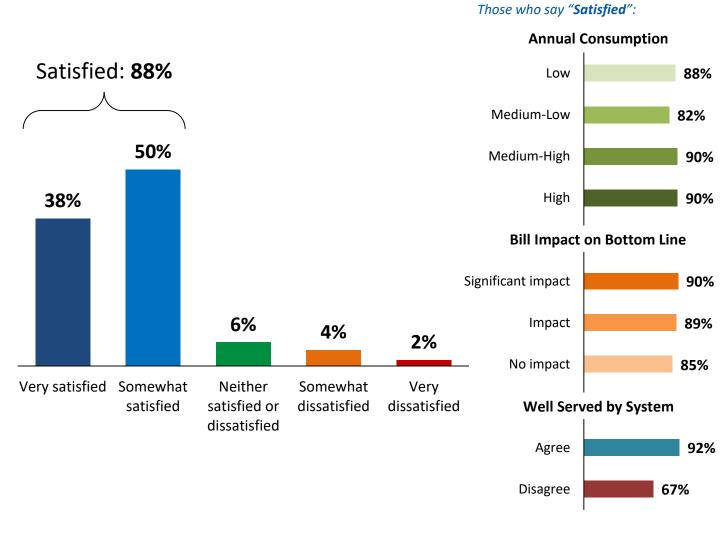

First, let's talk about your experience. As you may know, Enersource operates and maintains the local electricity distribution system in Mississauga. This is the system that takes the electricity from provincial transmission lines and brings it to your home through a network of wires, poles and other equipment that is owned and operated by Enersource.

How familiar are you with Enersource? [asked all respondents, n=200]

#### Segmentation **>>**

Those who say "Familiar":



Note: 'Don't know' (1%) not shown.

## **Satisfaction with Services**

In general, how satisfied or dissatisfied are you with the services your organization receives from Enersource? Would you say you are very satisfied, somewhat satisfied, somewhat dissatisfied, or very dissatisfied?

[asked all respondents, n=200]





Segmentation ▶▶

Mid-Sized

## Suggestions for Improvements



Is there anything in particular Enersource can do to improve its service to your organization?

[asked all respondents, n=200]



## Familiarity with Amount of Electricity Bill Remitted

I'd now like to talk with you about your electricity bill ... While Enersource is responsible for collecting payment for the entire electricity bill, they retain about 8% of the typical mid-sized business customer's bill. This is about \$1,294.51 on an average \$16,862.84 monthly mid-sized business electricity bill. The rest of the bill goes to power generation companies, transmission companies, the provincial government and regulatory agencies.

Before this survey, how familiar were you with the percentage of your organization's electricit