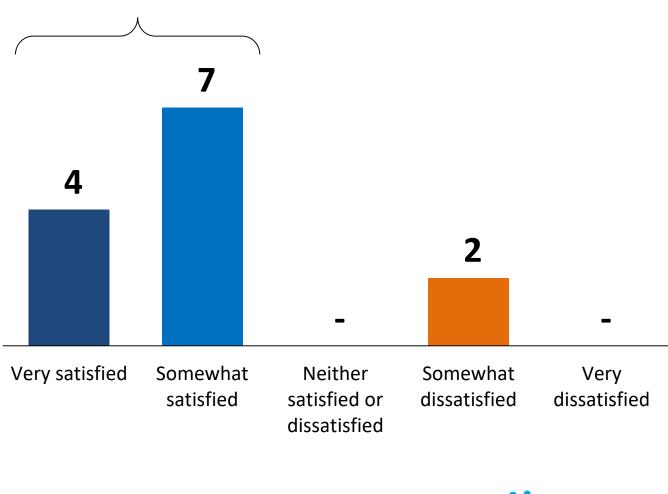

# Familiarity with PowerStream



First, let's talk about your experience. As you may know, **PowerStream** operates and maintains the local electricity distribution system in this area. This is the system that takes the electricity from provincial transmission lines and brings it to your business through a network of wires, poles and other equipment that is owned and operated by **PowerStream**.

How familiar are you with **PowerStream**? [asked all respondents, n=13]





Note: 'Don't know' (0) not shown.

# Satisfaction with Services

In general, how satisfied or dissatisfied are you with the services your organization receives from **PowerStream**? Would you say you are very satisfied, somewhat satisfied, somewhat dissatisfied, or very dissatisfied? [asked all respondents, n=13]



### Satisfied: 11 of 13

Note: 'Don't know' (0) not shown.

76

Large Use

(2MW+)

# Suggestions for Improvements





Is there anything in particular **PowerStream** can do to improve its service to your organization?

[asked all respondents, n=13]

# 8 of 13 $\rightarrow$ Nothing/Don't know

### Verbatim:

#### **Respondent 1)**

- a) Keep our power on without any disruptions to our business
- b) Update the equipment to avoid disruptions
- c) More detailed information from control office during outages
- d) Reduce the cost of electricity

#### Respondent 2)

Provide notice in accordance with the operating agreement

#### **Respondent 3)**

Quicker response to power outage conditions. We had one local outage at our pole fuse that took to long to respond too, and we did address this with