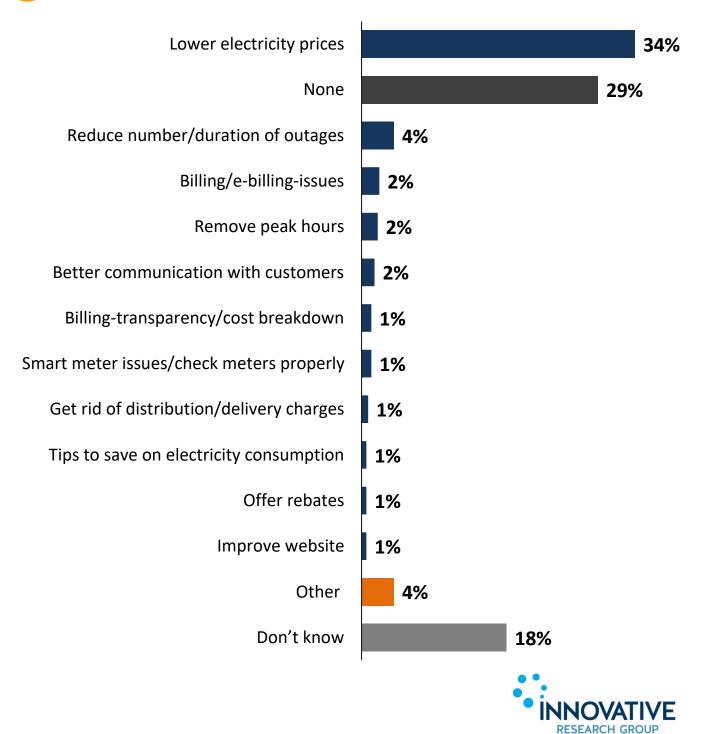

This is the system that takes the electricity from provincial transmission lines and brings it to your home through a network of wires, poles and other equipment that is owned and operated by Enersource.

How familiar are you with Enersource? [asked all respondents, n=501]

#### Segmentation **>>**



**Annual Consumption** 

Residential





## **Satisfaction with Services**



In general, how satisfied or dissatisfied are you with the services you receive from Enersource? Would you say you are very satisfied, somewhat satisfied, somewhat dissatisfied, or very dissatisfied?

[asked all respondents, n=501]



Those who say "Satisfied":





## Suggestions for Improvements



Q

Is there anything in particular Enersource can do to improve its service to you? [asked all respondents, n=501]



## Familiarity with Amount of Electricity Bill Remitted



I'd now like to talk with you about your electricity bill ... While Enersource is responsible for collecting payment for the entire electricity bill, they retain about 23% of the typical residential customer's bill. This is about \$25.02 on an average \$108.48 monthly residential electricity bill. The rest of the bill goes to power generation companies, transmission companies, the provincial government and regulatory agencies.

Before this survey, how familiar were you with the percentage of your electricity bill that is retained by Enersource? Segmentation ►► Those who say "Familiar":







## **Customer Priorities**

Now lets talk about our second topic – outcomes. Enersource regularly holds discussions with its customers to b