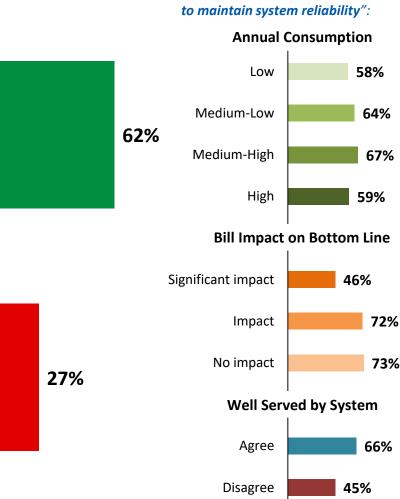

m and major storms, 42% of unscheduled outages are as a result of equipment failure in the PowerStream rate zone. However, it is not possible to predict exactly when a specific piece of aging equipment will fail. PowerStream must decide the pace at which it replaces this aging equipment.

Which of the following statements best represents your point of view?

[asked all respondents, n=205]

PowerStream should invest what it takes to replace the system's aging infrastructure to maintain system reliability; even if that increases my monthly electricity bill by a few dollars over the next few years.

PowerStream should defer its estimated investment in replacing aging infrastructure to lessen the impact of any bill increase; even if this could eventually lead to more or longer power outages.



#### Segmentation **>>**

Those who say "invest what it takes

# Fine Small Business

#### **General Plant Investments**

As a company, PowerStream needs facilities to house staff and equipment, vehicles and tools to service electrical infrastructure, and IT systems to manage the distribution system and customer information..

Which of the following statements best represents your point of view? [asked all respondents, n=205]

PowerStream should make the investments necessary to ensure its staff have the equipment and IT systems they need to manage the system efficiently and reliably.

PowerStream should find ways to make do with the facilities, equipment, vehicles and IT systems it already has.



#### System Service Investments

With growth in various parts of the PowerStream service a