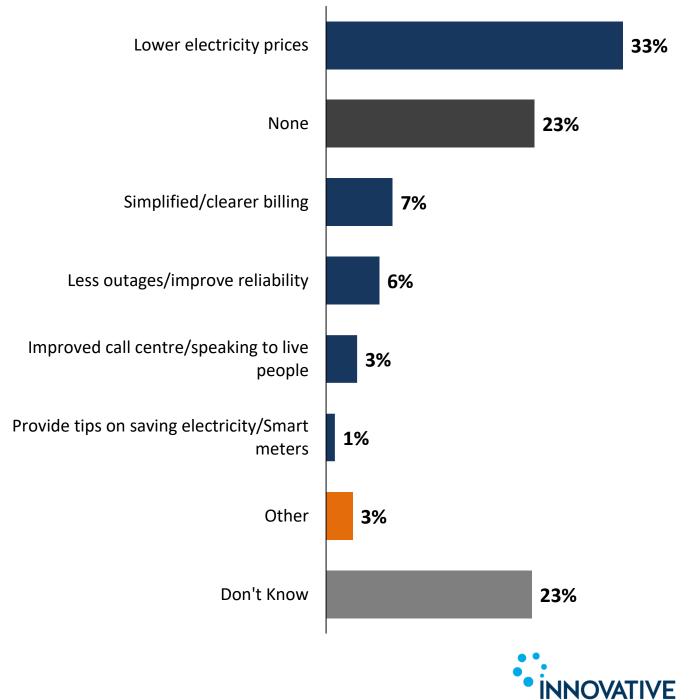

ission lines and brings it to your home through a network of wires, poles and other equipment that is owned and operated by Enersource.

How familiar are you with Enersource? [asked all respondents, n=202]

### Segmentation **>>**

Those who say "Familiar":

Low

**Annual Consumption** 

78%





## Satisfaction with Services

In general, how satisfied or dissatisfied are you with the services your organization receives from Enersource? Would you say you are very satisfied, somewhat satisfied, somewhat dissatisfied, or very dissatisfied?

[asked all respondents, n=202]





Those who say "Satisfied":

ΓΞ

Small

**Business** 



## Suggestions for Improvements



Is there anything in particular Enersource can do to improve its service to your organization?

[asked all respondents, n=202]



RESEARCH GROUP

## Familiarity with Amount of Electricity Bill Remitted



I'd now like to talk with you about your electricity bill ... While Enersource is responsible for collecting payment for the entire electricity bill, they retain about 24% of the typical small business customer's bill. This is about \$73.33 on an average \$306.98 monthly small business electricity bill. The rest of the bill goes to power generation companies, transmission companies, the provincial government and regulatory agencies.

Before this survey, how familiar were you with the percentage of your organization's electricity bill that is retained by Enersource?

Segmentation **>>** Those who say "Familiar":



electricity bill to bothers in details

bill was retained by Enersource



## **Customer Priorities**