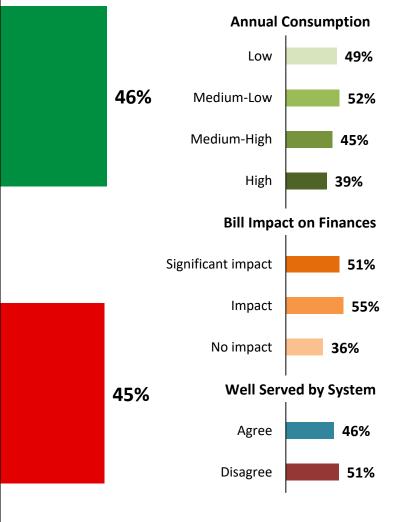

lion dollars."



#### Bathurst Street Road Widening



Given earlier customer feedback emphasizing the need to keep rate increases down, PowerStream is currently planning on taking the first option - to move the current mix of overhead and underground wires and equipment

Which option do you prefer? [asked all respondents, n=505]

Move the current mix of overhead and underground wires and equipment at a cost of \$5.5 million dollars, resulting in a monthly increase of 6 cents for the average residential customer.

Replace the overhead system with an underground system at a cost of between \$25 and \$35 million dollars, resulting in a monthly increase of between 25 cents and 35 cents for the average residential customer Segmentation **>>** 

Those who say "Move current mix of equipment":





## **Opinion of Proposed ICM** Rate Impact



As I mentioned earlier, each year PowerStream is permitted to increase rates to reflect inflation minus a stretch factor which requires PowerStream to find savings to keep cost increases below inflation. In order to maintain the existing plan to replace aging infrastructure and complete the mandatory projects previously discussed, PowerStream would need to add a 21 cent charge to the typical residential customers monthly electricity bill, from 2019 to 2026. Segmentation

That would result in an annual increase of \$2.52 each year over the course of the next eight years – *totalling \$20.16 over that period*.

Those who say "**Rate increase is** reasonable":



## **Opinion of Proposed ICM Rate Impact**





What is your opinion on this prop