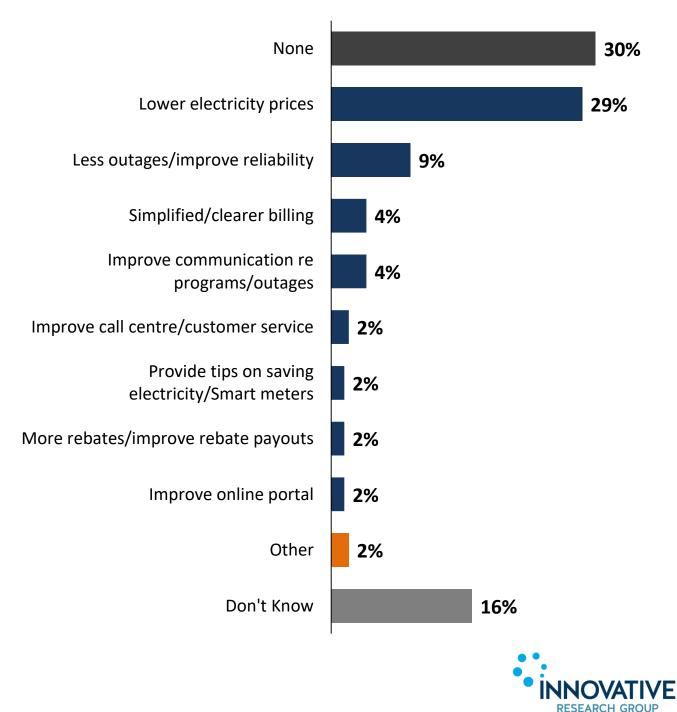

y from provincial transmission lines and brings it to your home through a network of wires, poles and other equipment that is owned and operated by Enersource.

How familiar are you with Enersource? [asked all respondents, n=200]

#### Segmentation **>>**

Those who say "Familiar":



Note: 'Don't know' (1%) not shown.

## **Satisfaction with Services**

In general, how satisfied or dissatisfied are you with the services your organization receives from Enersource? Would you say you are very satisfied, somewhat satisfied, somewhat dissatisfied, or very dissatisfied?

[asked all respondents, n=200]





Segmentation ▶▶

Mid-Sized

## Suggestions for Improvements



Is there anything in particular Enersource can do to improve its service to your organization?

[asked all respondents, n=200]



## Familiarity with Amount of Electricity Bill Remitted

I'd now like to talk with you about your electricity bill ... While Enersource is responsible for collecting payment for the entire electricity bill, they retain about 8% of the typical mid-sized business customer's bill. This is about \$1,294.51 on an average \$16,862.84 monthly mid-sized business electricity bill. The rest of the bill goes to power generation companies, transmission companies, the provincial government and regulatory agencies.

Before this survey, how familiar were you with the percentage of your organization's electricity bill that is retained by Enersource?

Segmentation **>>** 

Those who say "Familiar":

Mid-Sized







## **Customer Priorities**

Now lets talk about our second topic – outcomes. Enersource r