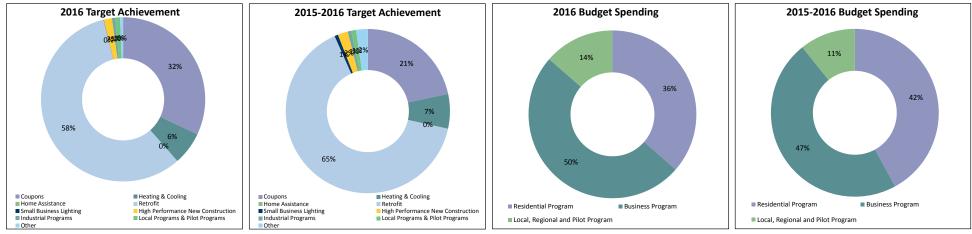

a  | tbd  | tbd   | 1  | 2015-2016 Incremental Net Verified 2020 Annual Energy<br>Savings from Full Cost Recovery Programs               | 200,506 MWh |
| 2 | Net Verified Incremental First Year Energy Savings (MWh)       | 99,707 MWh   | 105,193 MWh   | 204,900 MWh   | 2   | Program Administrator Cost Test (Ratio)   | n/a  | tbd  | tbd   | 2  | 2015-2016 Incremental Net 2020 Annual Energy Savingsfrom<br>Full Cost Recovery Program<br>per CDM Plan Forecast | 165,941 MWh |
| 3 | Total Spending (\$)                                            | \$ 5,019,129 | \$ 19,030,891 | \$ 24,050,020 | 3   | Levelized Unit Energy Cost Result (¢/kWh) | n/a  | tbd  | tbd   | 3  | FCR Progress (%)                                                                                                | 121 %       |





| # LDC                                                                             | Net Verified Annual Energy  | v Savings Persistin        | e to 2020                 |                                    |                                   |                                   |                                       |                                      |                              |                            |                           |                                 |                             |                | Cotal Spending       |                         |                         |                                  |                                  |                           |                                    |                                 |