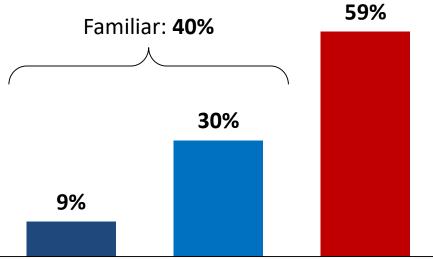

opic, investment trade-offs.* The electricity industry in Ontario is regulated by the Ontario Energy Board, otherwise known as the O-E-B. The OEB sets electricity rates in Ontario.

The OEB requires electricity distributors, such as Alectra Utilities, to develop its business plan and distribution system plan, as well as make spending and investment decisions based on customer feedback.

Electricity distributors are funded by the distribution rates paid by their customers. Periodically, distributors are required to file rate applications with the OEB to justify the amount of funding they need to safely and reliably distribute electricity to their customers.

Before this survey, how familiar were you with how electricity distribution rates are set in Ontario? [asked all respondents, n=505]



Very familiar and Somewhat familiar, Not familiar at all could explain the but didn't know with the process of process to others how much about how electricity in details the process distrubtion rates are set Segmentation ►►

Those who say "Familiar":

**Annual Consumption** 



Note: 'Don't know' (1%) not shown.



"Alectra Utilities is now starting to create its first overall investment plan as a merged utility. The OEB divides electricity distributor investments into four categories. One category called system access includes investments that are mandatory under the distributor's licence to operate. These include reasonable costs to connect new customers and moving existing infrastructure to accommodate civic improvements.

The spending in the other three categories involves finding t