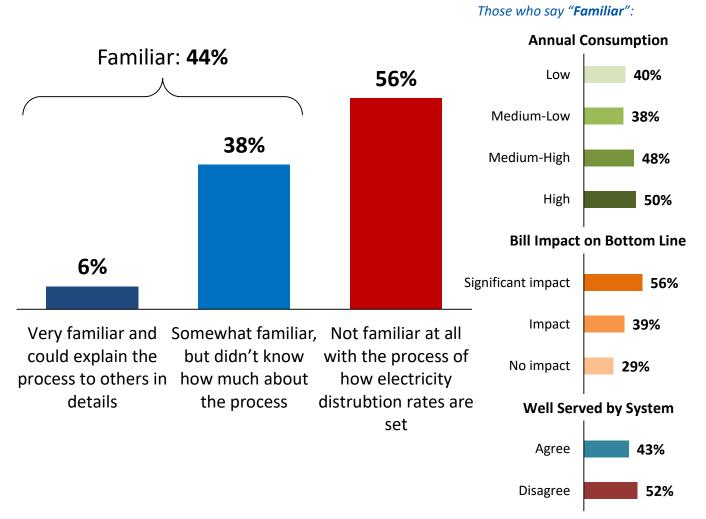

ent trade-offs.* The electricity industry in Ontario is regulated by the Ontario Energy Board, otherwise known as the O-E-B. The OEB sets electricity rates in Ontario.

The OEB requires electricity distributors, such as Alectra Utilities, to develop its business plan and distribution system plan, as well as make spending and investment decisions based on customer feedback.

Electricity distributors are funded by the distribution rates paid by their customers. Periodically, distributors are required to file rate applications with the OEB to justify the amount of funding they need to safely and reliably distribute electricity to their customers.

Before this survey, how familiar were you with how electricity distribution rates are set in Ontario? [asked all respondents, n=200] Segmentation



Mid-Sized Business

"Alectra Utilities is now starting to create its first overall investment plan as a merged utility. The OEB divides electricity distributor investments into four categories. One category called system access includes investments that are mandatory under the distributor's licence to operate. These include reasonable costs to connect new customers and moving existing infrastructure to accommodate civic improvements.

The spending in the other three categories involves finding the right balance between the impact on your bill and the service you receive. We would now like ask a few questions about your preferences when it comes to finding the right balance between costs and other outcomes.

I want to start by asking you about system renewal, that is the projects that rep