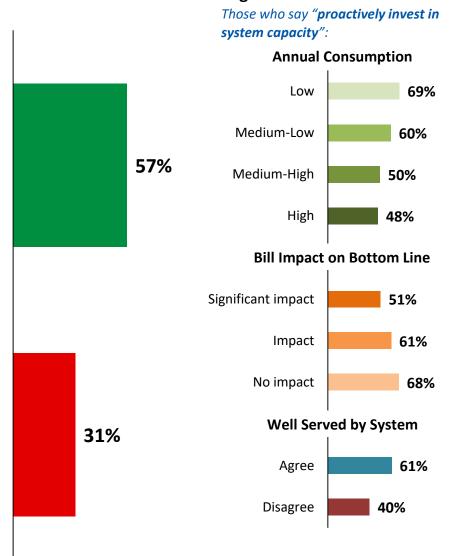

growth in various parts of Mississauga comes greater demand for electricity. This increased demand for electricity puts increased pressure on the existing electrical infrastructure. Eventually, further infrastructure investments will be required to support increased demand for electricity.

With this in mind, which of the following statements best represents your point of view? Segmentation >>

[asked all respondents, n=202]

Enersource should proactively invest in system capacity infrastructure to ensure customers in high growth areas do not experience a decrease in reliability, even if this adds a small increase to customer bills.

To help keep rate increases down, Enersource should delay investments in system capacity needs until customers start to experience a decline in reliability.





T

Small

## Modernizing the Distribution System

There are new technologies that Enersource can implement such as microgrids, electricity storage, and automatic switches that can give customers more choices, improve reliability or reduce the impact on the environment.

FI-T

Small

**Business** 

These investments would create a better grid, but are not required to maintain the reliability that you experience today.



ESEARCH GROUP

## Familiarity with OEB "Cost Saving" Requirements



As we mentioned earlier, the rates you pay to Enersource are set by the OEB through a public process. Enersource's current rates were approved in a 2013 application and will be in place until 2027. Each year Enersource is permitted to increase rates to reflect inflation minus savings targets establishe