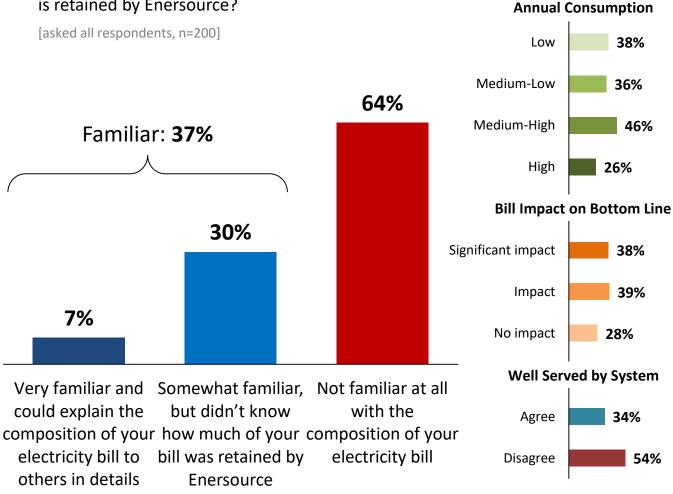

nersource can do to improve its service to your organization?

[asked all respondents, n=200]



## Familiarity with Amount of Electricity Bill Remitted

I'd now like to talk with you about your electricity bill ... While Enersource is responsible for collecting payment for the entire electricity bill, they retain about 8% of the typical mid-sized business customer's bill. This is about \$1,294.51 on an average \$16,862.84 monthly mid-sized business electricity bill. The rest of the bill goes to power generation companies, transmission companies, the provincial government and regulatory agencies.

Before this survey, how familiar were you with the percentage of your organization's electricity bill that is retained by Enersource?

Segmentation **>>** 

Those who say "Familiar":

Mid-Sized







## **Customer Priorities**

Now lets talk about our second topic – outcomes. Enersource regularly holds discussions with its customers to better understand how it should set spending priorities with the money customers pay for service.

In recent conversations with customers, a number of company goals were identified as key priorities for Enersource.

Among the following Enersource priorities, please tell me which one is most important to you.

[asked all respondents, n=200, percentages are calculated based on the full sample]

Top 3 Priority

| Delivering reasonable electricity distribution prices                    | 32%                     | 32%       | 11%         | 74% |
|--------------------------------------------------------------------------|-------------------------|-------