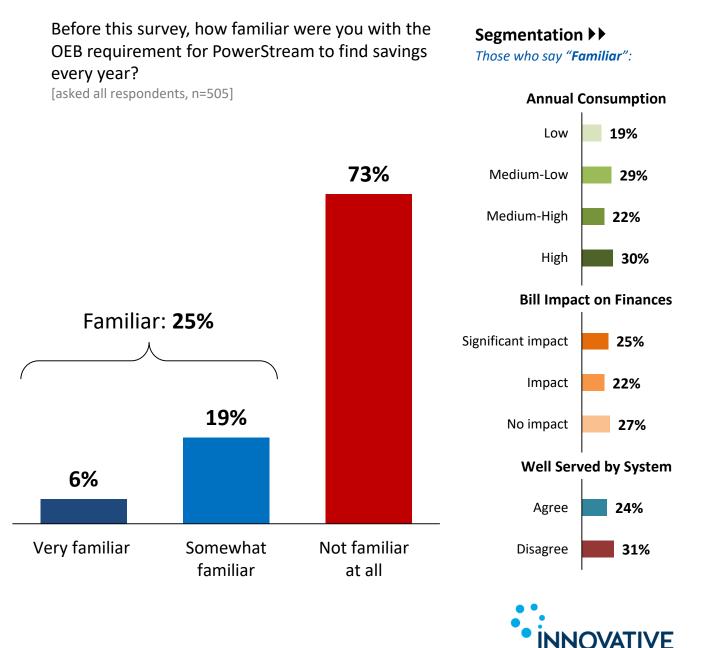

logies that PowerStream can implement such as microgrids, electricity storage, and automatic switches that can give customers more choices, improve reliability or reduce the impact on the environment.

These investments would create a better grid, but are not required to maintain the reliability that you experience today.



Segmentation ▶▶

Residential

#### Familiarity with OEB "Cost Saving" Requirements



As we mentioned earlier, the rates you pay to PowerStream are set by the OEB through a public process. PowerStream's current rates were approved in a 2017 application and will be in place until 2027. Each year PowerStream is permitted to increase rates to reflect inflation minus savings targets established by the OEB which requires PowerStream to keep cost increases below inflation.





"Now let's turn to our final topic – possible new projects. As part of the OEB policies, there is an option for PowerStream to apply for additional rate increases for discrete projects projects that are prudent, needed and not supported by existing rates. Looking ahead to 2019, PowerStream has identified three projects that need more investment than the existing budget allows.

One project involves relocating six major feeder lines and the accompanying metering equipment to accommodate the rebuild of a major Transmission substation. PowerStream is using the lowest cost option to complete this project.

The second project involves relocating poles and wires as part of the York Region Rapid Transit VIVA bus projects. There are no major design choices in this project."





"The third pro