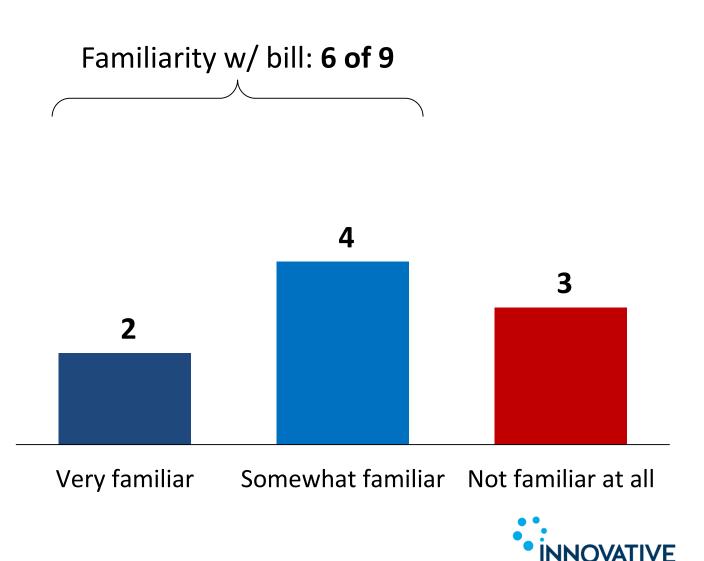

u calls, with an Account Manager, to discuss any pending changes to service or billing, and/or answer specific questions we my have.



# Familiarity with Amount of Electricity Bill Remitted



#### 0

The next question is specifically about [PIPE]'s electricity bill.

While **Enersource** is responsible for collecting payment for the entire electricity bill, they retain about [**PIPE**] of your organization's bill. This is about [**PIPE**] on your average [**PIPE**] monthly electricity bill. The rest of the bill goes to power generation companies, transmission companies, the provincial government and regulatory agencies.

Before this survey, how familiar were you with the percentage of your organization's electricity bill that is retained by **Enersource**?

[asked all respondents, n=9]



Note: 'Don't know' (0) not shown.

RESEARCH GROUP

## **Customer Priorities**

Now lets turn to our second topic – outcomes. Enersource regularly holds discussions with its customers to better understand how it should set spending priorities with the money customers pay for service.

In recent conversations with customers, a number of company goals were identified as key priorities for Enersource.

Among the following Enersource priorities, please tell me which one is most important to you.

[asked all respondents, n=9]



Note: 'Don't know' (0) not shown.

Large Use

Top 3 Priority

(2MW+)

## **Additional Priorities**



Are there any other important priorities that Enersource should be focusing on that weren't included in the previous list I read to you?

[asked all respondents, n=12]