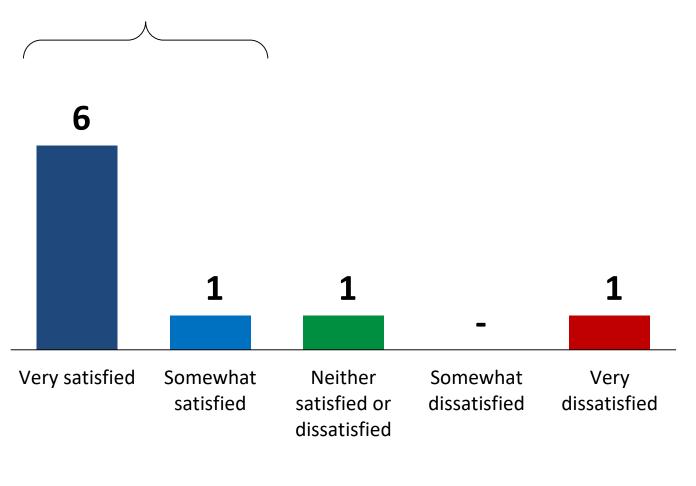

urce

First, let's talk about your experience. As you may know, **Enersource** operates and maintains the local electricity distribution system in this area. This is the system that takes the electricity from provincial transmission lines and brings it to your business through a network of wires, poles and other equipment that is owned and operated by **Enersource**.

How familiar are you with Enersource? [asked all respondents, n=9]





Note: 'Don't know' (0) not shown.

## Satisfaction with Services

In general, how satisfied or dissatisfied are you with the services your organization receives from **Enersource**? Would you say you are very satisfied, somewhat satisfied, somewhat dissatisfied, or very dissatisfied?

Large Use

(2MW+)

[asked all respondents, n=9]

## Satisfied: 7 of 9



RESEARCH GROUP

## Suggestions for Improvements



Q

Is there anything in particular **Enersource** can do to improve its service to your organization?

[asked all respondents, n=9]

# 4 of 9 → Nothing/Don't know

## Verbatim:

#### **Respondent 1)**

Communication as to 'why?' During power outages communications should be improved to their large customers.

#### Respondent 2)

Enersource has been great in getting ahead of some of the distribution issues in the past and operates really well.

#### **Respondent 3)**

Improve reliability of the grid system to the customer. There has been many power disruptions lasting a few seconds that takes down the plant entirely, and at times more than one a day. Would like to see feedback from Enersource as to what they are doing to address these iss