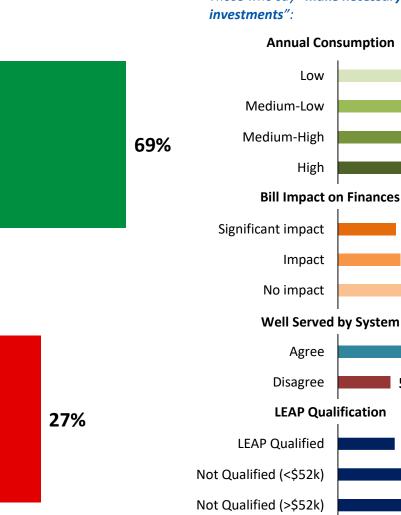

ts estimated investment in replacing aging infrastructure to lessen the impact of any bill increase; even if this could eventually lead to more or longer power outages.

ESEARCH GROUP

## **General Plant Investments**

As a company, Enersource needs facilities to house staff and equipment, vehicles and tools to service electrical infrastructure, and IT systems to manage the distribution system and customer information..

Which of the following statements best represents your point of view? [asked all respondents, n=501]

Enersource should make the investments necessary to ensure its staff have the equipment and IT systems they need to manage the system efficiently and reliably.

Enersource should find ways to make do with the facilities, equipment, vehicles and IT systems it already has.



Segmentation 🕨

Those who say "make necessary

Residential

67%

69%

70%

69%

61%

66%

75%

71%

56%

60%

71%

71%



Note: 'Don't know' (3%), 'Refused' (1%) not shown.

## **System Service Investments**

With growth in various parts of Mississauga comes greater demand for electricity. This increased demand for electricity puts increased pressure on the existing electrical infrastructure. Eventually, further infrastructure investments will be required to support increased demand for electricity.

## With this in mind, which of the following statements best represents your point of view?

[asked all respondents, n=501]

Enersource should proactively invest in system capacity infrastructure to ensure customers in high growth areas do not experience a decrease in reliability, even if th