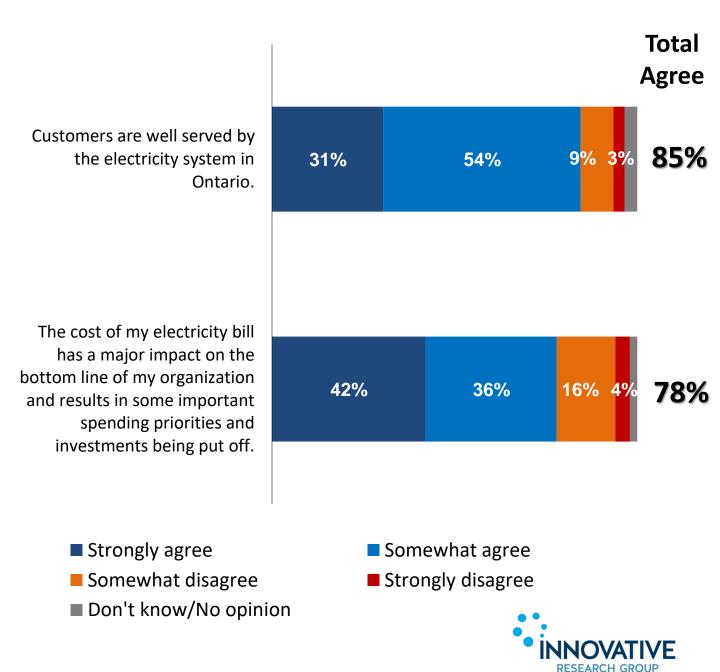

Rometown overhead system, Enersource would need to add a 48 cent charge to the typical small business customers monthly electricity bill, from 2019 to 2026.

That would result in an annual increase of \$5.76 each year over the course of the next eight years – *totalling \$46.08 over that period*.

What is your opinion on this proposed rate increase in 2019?







## **Mid-Sized Business Rate Class**





## Segmentation & Firmographics

**Sector** 

Hours of Operation

▦

Mid-Sized

**Business** 



#### **Annual Consumption**



## Segmentation & Firmographics



For each statement please tell me if you would strongly agree, somewhat agree, somewhat disagree or strongly disagree. If you don't know enough to say or don't have an opinion just let me know.

[asked all respondents, n=200]



## **Awareness of Merger**

You may have recently heard that Enersource has merged with neighbouring electricity distributors to form a new company called Alectra Utilities.

Had you heard of the Alectra Utilities merger before this survey? [asked all respondents, n=200]



Segmentation ▶▶

**Mid-Sized** 





## Familiarity with Enersource

First, let's talk about your experience. As you may know, Enersource operates and maintains the local electricity distribution system in Mississauga. This is the system that takes the electricity from provincial transmission lines and brings it to your home through a network of wires, poles and other equipment that is owned and operated by Enersource.

How familiar are you with Enersource? [asked all respondents, n=200]

#### Segmentation **>>**

Tho