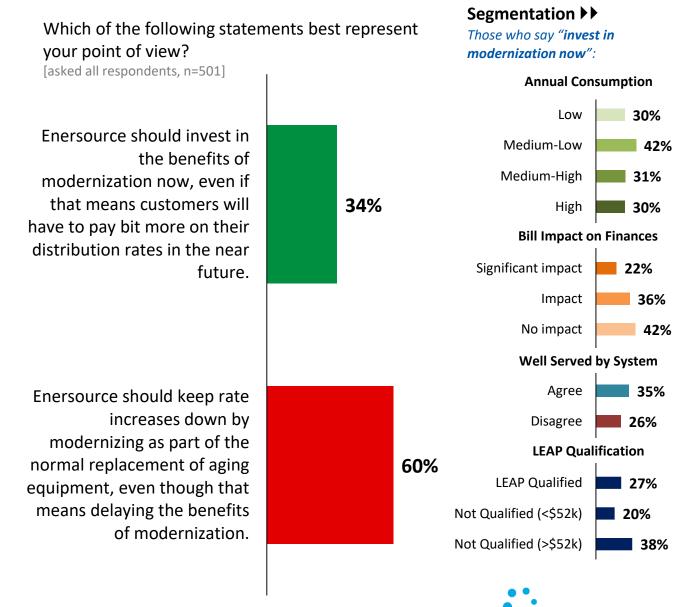

reliability.

#### system capacity": **Annual Consumption** Low 56% Medium-Low 59% Medium-High 56% 58% High 62% **Bill Impact on Finances** Significant impact 46% Impact 55% No impact 68% Well Served by System Agree 60% Disagree 48% **LEAP Qualification** 33% LEAP Qualified 44% Not Qualified (<\$52k) 49% Not Qualified (>\$52k) 64%



Segmentation 🕨

Those who say "proactively invest in

Residential

## Modernizing the Distribution System

There are new technologies that Enersource can implement such as microgrids, electricity storage, and automatic switches that can give customers more choices, improve reliability or reduce the impact on the environment.

Residential

These investments would create a better grid, but are not required to maintain the reliability that you experience today.



ESEARCH GROUP

## Familiarity with OEB "Cost Saving" Requirements



As we mentioned earlier, the rates you pay to Enersource are set by the OEB through a public process. Enersource's current rates were approved in a 2013 application and will be in place until 2027. Each year Enersource is permitted to increase rates to reflect inflation minus savings targets established by the OEB which requires Enersource to keep cost increases below inflation.







"Now let's turn to our final topic – possible new projects. As part of the OEB policies, there is an option for Enersource to apply for additional rate increases for discrete projects that are prudent, needed and not supported by existing rates. Looking ahead to 2019, Enersource has identified two system renewal projects that need more in