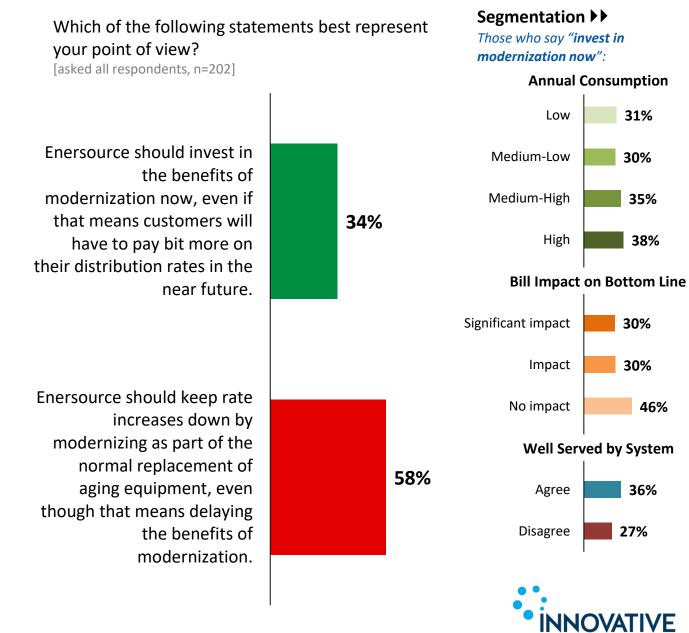

2]

Enersource should proactively invest in system capacity infrastructure to ensure customers in high growth areas do not experience a decrease in reliability, even if this adds a small increase to customer bills.

To help keep rate increases down, Enersource should delay investments in system capacity needs until customers start to experience a decline in reliability.





T

Small

## Modernizing the Distribution System

There are new technologies that Enersource can implement such as microgrids, electricity storage, and automatic switches that can give customers more choices, improve reliability or reduce the impact on the environment.

FI-T

Small

**Business** 

These investments would create a better grid, but are not required to maintain the reliability that you experience today.



ESEARCH GROUP

## Familiarity with OEB "Cost Saving" Requirements



As we mentioned earlier, the rates you pay to Enersource are set by the OEB through a public process. Enersource's current rates were approved in a 2013 application and will be in place until 2027. Each year Enersource is permitted to increase rates to reflect inflation minus savings targets established by the OEB which requires Enersource to keep cost increases below inflation.





Note: 'Don't know' (2%) not shown.



"Now let's turn to our final topic – possible new projects. As part of the OEB policies, there is an option for Enersource to apply for additional rate increases for discrete projects that are prudent, needed and not supported by existing rates. Looking ahead to 2019, Enersource has identified two syste