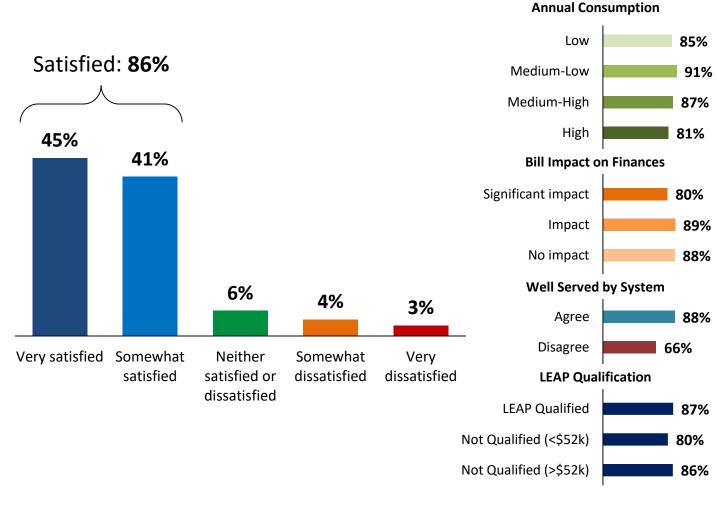

rce

First, let's talk about your experience. As you may know, Enersource operates and maintains the local electricity distribution system in Mississauga. This is the system that takes the electricity from provincial transmission lines and brings it to your home through a network of wires, poles and other equipment that is owned and operated by Enersource.

How familiar are you with Enersource? [asked all respondents, n=501]

#### Segmentation **>>**



**Annual Consumption** 

Residential





## **Satisfaction with Services**



In general, how satisfied or dissatisfied are you with the services you receive from Enersource? Would you say you are very satisfied, somewhat satisfied, somewhat dissatisfied, or very dissatisfied?

[asked all respondents, n=501]



Those who say "Satisfied":





## Suggestions for Improvements



Q

Is there anything in particular Enersource can do to improve its service to you? [asked all respondents, n=501]



## Familiarity with Amount of Electricity Bill Remitted



I'd now like to talk with you about your electricity bill ... While Enersource is responsible for collecting payment for the entire electricity bill, they retain about 23% of the typical residential customer's bill. This is about \$25.02 on an average \$108.48 monthly residential electricity bill. The rest of the bill goes to power generation companies, transmission companies, the provincial government and regulatory agencies.

Before this survey, how familiar were you with the percentage of your electricity bill that is retained by Enersource? Segmentation ►► Those who say "Fa