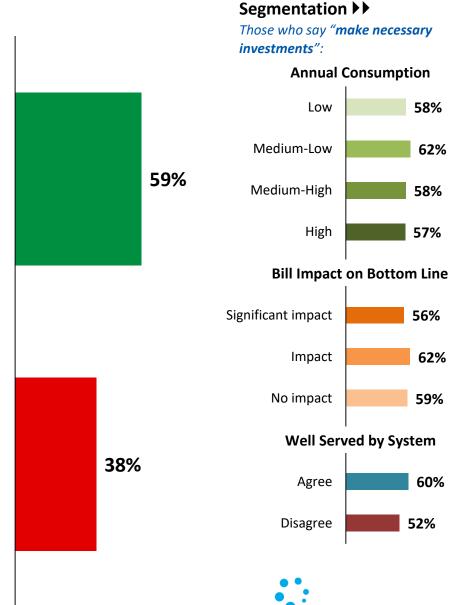

of any bill increase; even if this could eventually lead to more or longer power outages.



#### Segmentation **>>**

Those who say "invest what it takes

# Fine Small Business

#### **General Plant Investments**

As a company, PowerStream needs facilities to house staff and equipment, vehicles and tools to service electrical infrastructure, and IT systems to manage the distribution system and customer information..

Which of the following statements best represents your point of view? [asked all respondents, n=205]

PowerStream should make the investments necessary to ensure its staff have the equipment and IT systems they need to manage the system efficiently and reliably.

PowerStream should find ways to make do with the facilities, equipment, vehicles and IT systems it already has.



#### System Service Investments

With growth in various parts of the PowerStream service area comes greater demand for electricity. This increased demand for electricity puts increased pressure on the existing electrical infrastructure. Eventually, further infrastructure investments will be required to support increased demand for electricity.

With this in mind, which of the following statements best represents your point of view?

[asked all respondents, n=205]

PowerStream should proactively invest in system capacity infrastructure to ensure customers in high growth areas do not experience a decrease in reliability, even if this adds a small increase to customer bills.

To help keep rate increases down, PowerStream should delay investments in system capacity needs until customers star