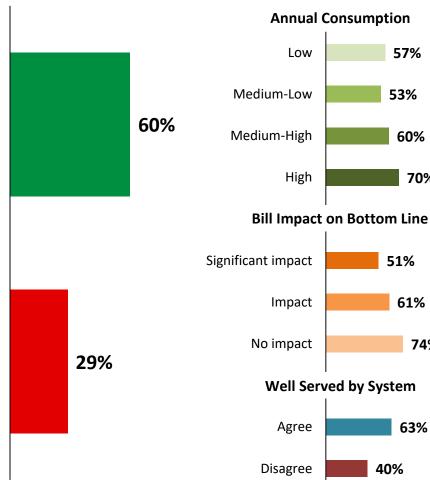

and major storms, 56% of unscheduled outages are as a result of equipment failure in the Enersource rate zone. However, it is not possible to predict exactly when a specific piece of aging equipment will fail. Enersource must decide the pace at which it replaces this aging equipment.

#### Which of the following statements best represents your point of view?

[asked all respondents, n=202]

Enersource should invest what it takes to replace the system's aging infrastructure to maintain system reliability; even if that increases my monthly electricity bill by a few dollars over the next few years.

Enersource should defer its estimated investment in replacing aging infrastructure to lessen the impact of any bill increase; even if this could eventually lead to more or longer power outages.



#### Segmentation >>

Those who say "invest what it takes to maintain system reliability":

57%

53%

60%

51%

61%

74%

63%

70%



# Fine Small Business

### **General Plant Investments**

As a company, Enersource needs facilities to house staff and equipment, vehicles and tools to service electrical infrastructure, and IT systems to manage the distribution system and customer information.

Which of the following statements best represents your point of view? [asked all respondents, n=202]

Enersource should make the investments necessary to ensure its staff have the equipment and IT systems they need to manage the system efficiently and reliably.

Enersource should find ways to make do with the facilities, equipment, vehicles and IT systems it already has.

Segmentation **>>** Those