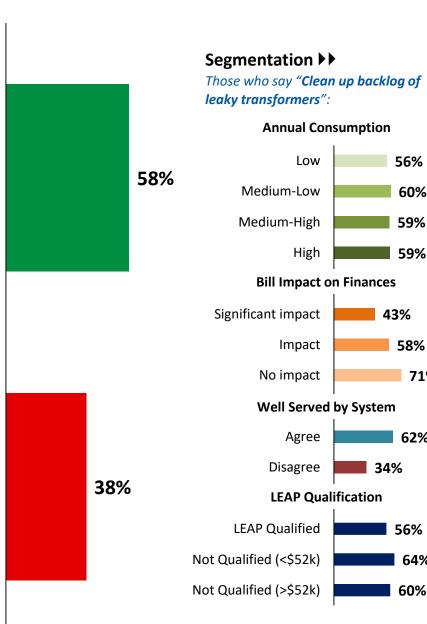

o homes and businesses. Earlier this decade, Enersource identified a backlog of almost 4,000 transformers that show signs of leaking. By the end of this year, over 3,000 of these transformers will have been replaced. However, that will still leave over 600 needing replacement."



## Leaky Transformers

Residential

Which of the following is closest to your point of view regarding Ensource's proposed transformer replacement program?

[asked all respondents, n=501]

I am willing to have my bill increased by about 12 cents a month so Enersource can make an extra effort to clean up the backlog of leaky transformers.

Enersource should replace leaky transformers as part of its existing renewal plan, even the backlog, even if that means it will take several years before they are all replaced.





60%

59%

58%

62%

64%

60%

71%



"Another proposed project addresses the Rometown area Overhead system. There are 198 poles in this particular system. 68 out of 198 have been flagged as poor while another 56 are seen to be in fair condition. A total of 78 have been flagged for urgent replacement. This network of poles uses older technologies that will be replaced when the system is eventually rebuilt, but any repairs done today will have to use the older technology. It is more efficient to replace all the poles at once than to replace them one at a time but it costs less in the short run only to replace the poles most in need of repair."



## **Rometown Overhead**

Residential

Which of the following is closest to your point of view regarding Ensource's proposed Rometown Overhead