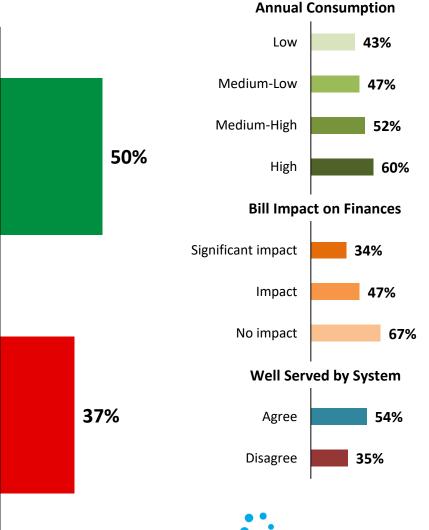

lt of equipment failure in the PowerStream rate zone. However, it is not possible to predict exactly when a specific piece of aging equipment will fail. PowerStream must decide the pace at which it replaces this aging equipment.

#### Which of the following statements best represents your point of view? [asked all respondents, n=505]

Segmentation ►►

Those who say "Invest what it takes":

PowerStream should invest what it takes to replace the system's aging infrastructure to maintain system reliability; even if that increases my monthly electricity bill by a few dollars over the next few years.

PowerStream should defer its estimated investment in replacing aging infrastructure to lessen the impact of any bill increase; even if this could eventually lead to more or longer power outages.



## **General Plant Investments**



Which of the following statements best represents your point of view? [asked all respondents, n=505]

PowerStream should make the investments necessary to ensure its staff have the equipment and IT systems they need to manage the system efficiently and reliably.

PowerStream should find ways to make do with the facilities, equipment, vehicles and IT systems it already has.





Segmentation ▶▶ Those who say "make necessary

Residential

#### **System Service Investments**

With growth in various parts of the PowerStream service area comes greater demand for electricity. This increased demand for electricity puts increased pressure on the existing electrical infrastructure. Eventually, further infrastructure investments will be required to support incre