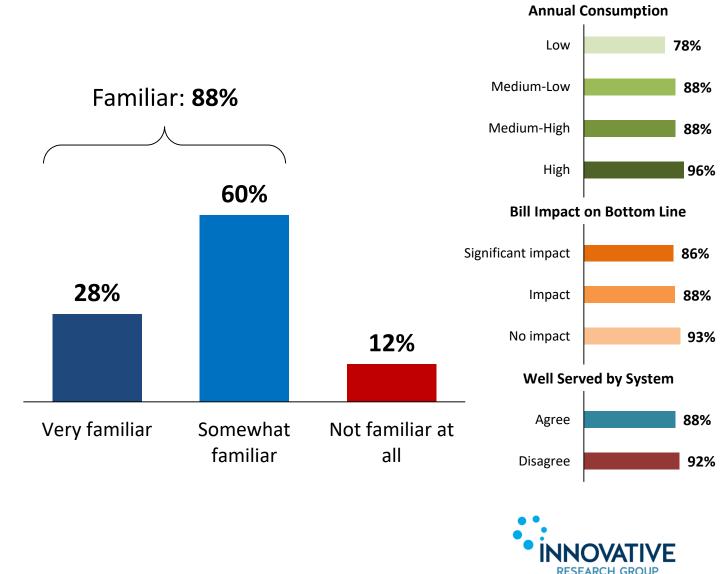

er**

You may have recently heard that Enersource has merged with neighbouring electricity distributors to form a new company called Alectra Utilities.

Had you heard of the Alectra Utilities merger before this survey? [asked all respondents, n=200]



Segmentation ▶▶

**Mid-Sized** 





## Familiarity with Enersource

First, let's talk about your experience. As you may know, Enersource operates and maintains the local electricity distribution system in Mississauga. This is the system that takes the electricity from provincial transmission lines and brings it to your home through a network of wires, poles and other equipment that is owned and operated by Enersource.

How familiar are you with Enersource? [asked all respondents, n=200]

#### Segmentation **>>**

Those who say "Familiar":



Note: 'Don't know' (1%) not shown.

## **Satisfaction with Services**

In general, how satisfied or dissatisfied are you with the services your organization receives from Enersource? Would you say you are very satisfied, somewhat satisfied, somewhat dissatisfied, or very dissatisfied?

[asked all respondents, n=200]





Segmentation ▶▶

Mid-Sized

## Suggestions for Improvements



Is there anything in particular Enersource can do to improve its service to your organization?

[asked all respondents, n=200]



## Familiarity with Amount of Electricity Bill Remitted

I'd now like to talk with you about your electricity bill ... While Enersource is responsible for collecting payment for the entire electricity bill, they retain about 8% of the typical mid-sized business customer's bill. Thi