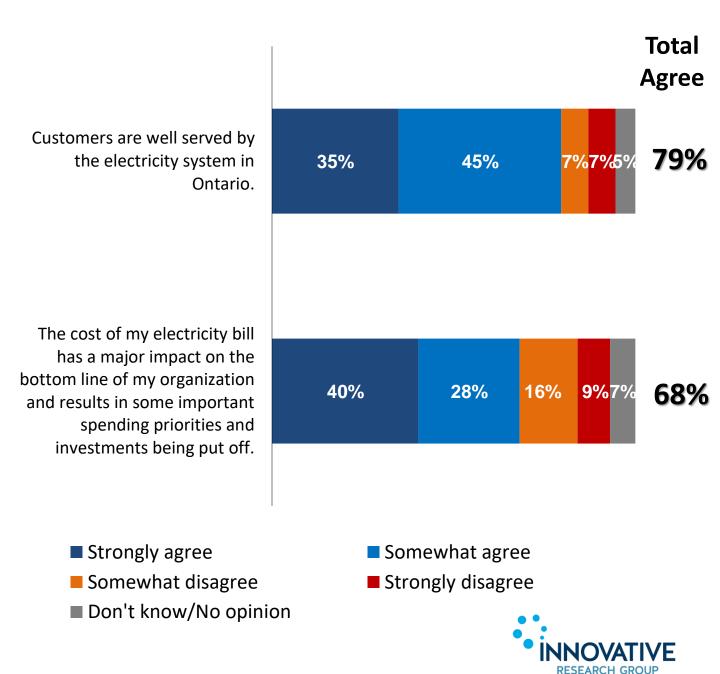

the most high risk poles in the Rometown overhead system, Enersource would need to add a 15 cent charge to the typical residential customers monthly electricity bill, from 2019 to 2026.

That would result in an annual increase of \$1.76 each year over the course of the next eight years – *totalling \$14.11 over that period*.

Segmentation **>>** 

Those who say **"Rate increase is** reasonable":



ESEARCH GROUP





# **Small Business Rate Class**



## Segmentation & Firmographics

Small Business



### **Annual Consumption**



## Segmentation & Firmographics



For each statement please tell me if you would strongly agree, somewhat agree, somewhat disagree or strongly disagree. If you don't know enough to say or don't have an opinion just let me know.

[asked all respondents, n=202]



## **Awareness of Merger**

You may have recently heard that Enersource has merged with neighbouring electricity distributors to form a new company called Alectra Utilities.

FEE

Small

**Business** 

Had you heard of the Alectra Utilities merger before this survey? [asked all respondents, n=202]



**RESEARCH GROUP** 



## Familiarity with Enersource

First, let's talk about your experience. As you may know, Enersource operates and maintains the local electricity distribution system in Mississauga. This is the system that takes the electricity from provincial transmission lines and brings it to your home through a network of wires, poles and other equipment that is owned and operated by Enersource.

How familiar are you with Enersource? [asked all respondents, n=202]

### Segmentation