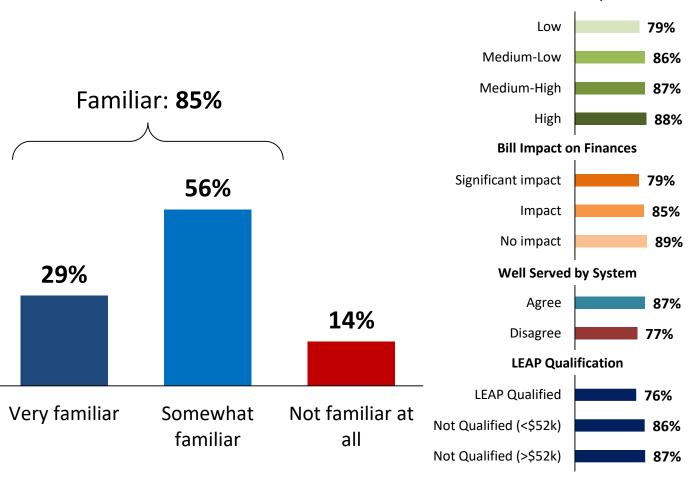

sidential

You may have recently heard that Enersource has merged with neighbouring electricity distributors to form a new company called Alectra Utilities.

Had you heard of the Alectra Utilities merger before this survey? [asked all respondents, n=501]



7

RESEARCH GROUP

## Familiarity with Enersource

First, let's talk about your experience. As you may know, Enersource operates and maintains the local electricity distribution system in Mississauga. This is the system that takes the electricity from provincial transmission lines and brings it to your home through a network of wires, poles and other equipment that is owned and operated by Enersource.

How familiar are you with Enersource? [asked all respondents, n=501]

#### Segmentation **>>**



**Annual Consumption** 

Residential





## **Satisfaction with Services**



In general, how satisfied or dissatisfied are you with the services you receive from Enersource? Would you say you are very satisfied, somewhat satisfied, somewhat dissatisfied, or very dissatisfied?

[asked all respondents, n=501]



Those who say "Satisfied":





## Suggestions for Improvements



Q

Is there anything in particular Enersource can do to improve its service to you? [asked all respondents, n=501]



## Familiarity with Amount of Electricity Bill Remitted



I'd now like to talk with you about your electricity bill ... While Enersource is responsible for collecting payment for the entire electricity bill, they retain about 23% of the typical residential customer's bill. This is about \$25.02 on an average \$108.48 monthly residential