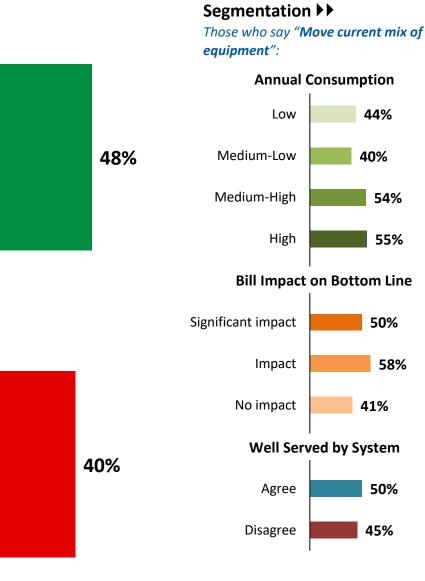

lisions from vehicles at a cost of between \$25 and \$35 million dollars."



#### Bathurst Street Road Widening



Given earlier customer feedback emphasizing the need to keep rate increases down, PowerStream is currently planning on taking the first option - to move the current mix of overhead and underground wires and equipment.

Which option do you prefer? [asked all respondents, n=205]

Move the current mix of overhead and underground wires and equipment at a cost of \$5.5 million dollars, resulting in a monthly increase of 11 cents for the average small business customer.

Replace the overhead system with an underground system at a cost of between \$25 and \$35 million dollars, resulting in a monthly increase of between 51 cents and 72 cents for the average small business customer.





# **Opinion of Proposed ICM** Rate Impact



As I mentioned earlier, each year PowerStream is permitted to increase rates to reflect inflation minus a stretch factor which requires PowerStream to find savings to keep cost increases below inflation. In order to maintain the existing plan to replace aging infrastructure and complete the mandatory projects previously discussed, PowerStream would need to add a 43 cent charge to the typical small business customers monthly electricity bill, from 2019 to 2026.

That would result in an annual increase of \$5.16 each year over the course of the next eight years – *totalling \$41.28 over that period*.

What is your opinion on this proposed rate increase in 2019?





# Mid-Sized Business Rate Class





# Segmentation & Firmographics

Mid-Sized