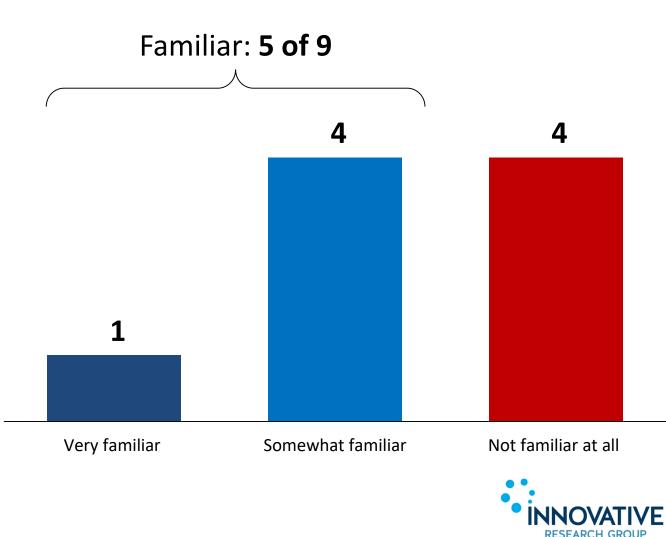

e.

PowerStream should keep rate increases down by modernizing as part of the normal replacement of aging equipment, even though that means delaying the benefits of modernization.





Note: 'Don't know' (n=1) not shown.

# Familiarity with OEB "Cost Saving" Requirements



As we mentioned earlier, the rates you pay to Enersource are set by the OEB through a public process. Enersource's current rates were approved in a 2013 application and will be in place until 2027.

Each year Enersource is permitted to increase rates to reflect inflation minus savings targets established by the OEB which requires Enersource to keep cost increases below inflation.

Before this survey, how familiar were you with the OEB requirement for Enersource to find savings every year?

[asked all respondents, n=9]



Note: 'Don't know' (0) not shown.

Large Use (2MW+)

"Now let's turn to our final topic – possible new projects. As part of the OEB policies, there is an option for Enersource to apply for additional rate increases for discrete projects that are prudent, needed and not supported by existing rates. Looking ahead to 2019, Enersource has identified two system renewal projects that need more investment than the existing budget allows. System renewal projects are a mix of replacing aging infrastructure and emergency repairs."

## Leaky Transformers

"One of these projects deals with leaky transformers. Enersource has 25,000 transformers which are used to reduce the voltage of electricity as it moves from major transmission lines to the lines going into homes and businesses. Earlier this decad