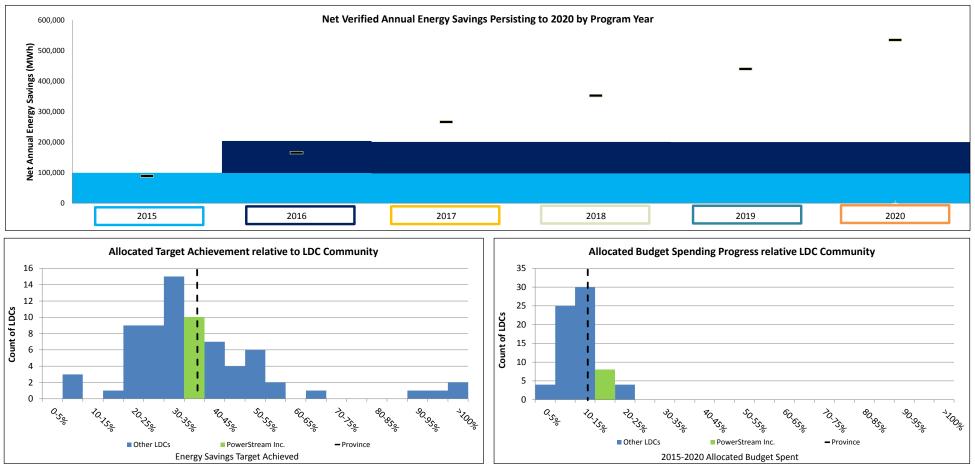

| tbd  | tbd   | 1  | 2015-2016 Incremental Net Verified 2020 Annual Energy<br>Savings from Full Cost Recovery Programs               | 200,506 MWh |
| 2 | Net Verified Incremental First Year Energy Savings (MWh)       | 99,707 MWh   | 105,193 MWh   | 204,900 MWh   | 2   | Program Administrator Cost Test (Ratio)   | n/a  | tbd  | tbd   | 2  | 2015-2016 Incremental Net 2020 Annual Energy Savingsfrom<br>Full Cost Recovery Program<br>per CDM Plan Forecast | 165,941 MWh |
| 3 | Total Spending (\$)                                            | \$ 5,019,129 | \$ 19,030,891 | \$ 24,050,020 | 3   | Levelized Unit Energy Cost Result (¢/kWh) | n/a  | tbd  | tbd   | 3  | FCR Progress (%)                                                                                                | 121 %       |





| # LDC                                                                             | Net Verified Annual Energy  | v Savings Persistin        | e to 2020                 |                                    |                                   |                                   |                                       |                                      |                              |                            |                           |                                 |                             |                | Cotal Spending       |                         |                         |                                  |                                  |                           |                                    |                                 |