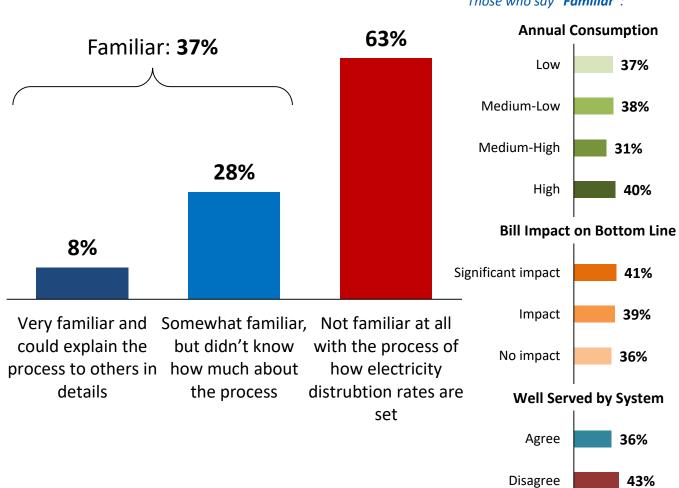

de-offs. The electricity industry in Ontario is regulated by the Ontario Energy Board, otherwise known as the O-E-B. The OEB sets electricity rates in Ontario.

The OEB requires electricity distributors, such as Alectra Utilities, to develop its business plan and distribution system plan, as well as make spending and investment decisions based on customer feedback.

Electricity distributors are funded by the distribution rates paid by their customers. Periodically, distributors are required to file rate applications with the OEB to justify the amount of funding they need to safely and reliably distribute electricity to their customers.

Before this survey, how familiar were you with how electricity distribution rates are set in Ontario? [asked all respondents, n=202] Segmentation **>>** 



Those who say "Familiar":



"Alectra Utilities is now starting to create its first overall investment plan as a merged utility. The OEB divides electricity distributor investments into four categories. One category called system access includes investments that are mandatory under the distributor's licence to operate. These include reasonable costs to connect new customers and moving existing infrastructure to accommodate civic improvements.

The spending in the other three categories involves finding the right balance between the impact on your bill and the service you receive. We would now like ask a few questions about your preferences when it comes to finding the right balance between costs and other outcomes.

I want to start by asking you about system renewal, that is the projects