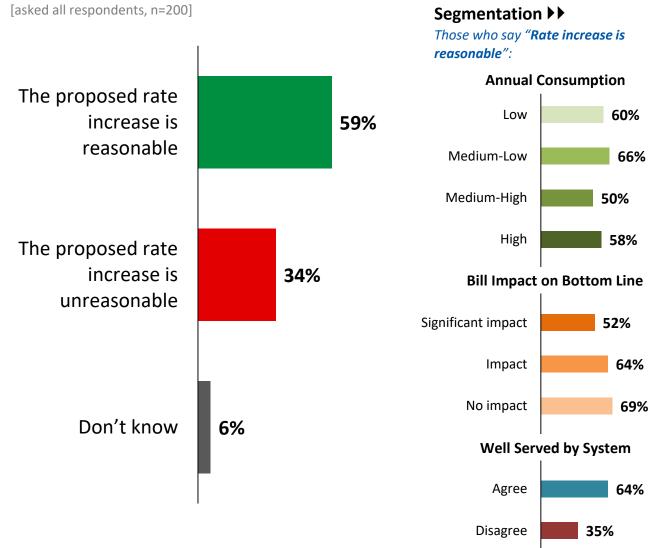

78 for the average mid-sized business customer





Mid-Sized

**Business** 

# **Opinion of Proposed ICM** Rate Impact



As I mentioned earlier, each year PowerStream is permitted to increase rates to reflect inflation minus a stretch factor which requires PowerStream to find savings to keep cost increases below inflation. In order to maintain the existing plan to replace aging infrastructure and complete the mandatory projects previously discussed, PowerStream would need to add a \$10.03 charge to the typical mid-sized business customers monthly electricity bill, from 2019 to 2026.

That would result in an annual increase of \$120.36 each year over the course of the next eight years – *totalling \$962.88 over that period.* 

What is your opinion on this proposed rate increase in 2019?





# Large Use Customers (2MW+)



# **Custom Online Survey:** *Methodology*



#### Survey Design

These are the findings of an **Innovative Research Group** (INNOVATIVE) online survey conducted among **Large Use customers** (2MW+) in the **PowerStream rate zone** between May 17 and 29, 2018.

The focus of these surveys was to collect feedback on expectation, needs and preference as well as trade-offs related to DSPs and specific projects brought forward for the purposes of the ICM applications. Each of surveys were customized to reflect the estimated rate impacts for individual Large Users related to specific capital projects in the Enersource rate zone.

Alectra Utilities provided INNOVATIVE with an email contact list consisting of the prime contact for each of its **47 Large Use custo