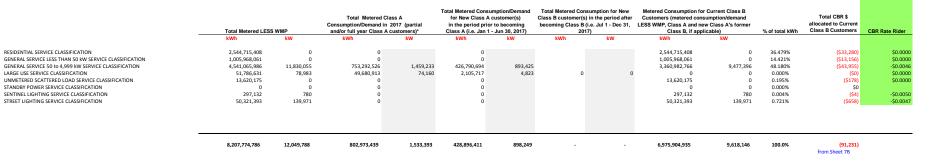

|                           |
| Total for non-Interval billed ONLY |  | 0 | 0 |                                         | 0.00% | \$-                                                                            |                           |

0 96,840

The purpose of this tab is to calculate the CBR rate riders for all current Class B customers of the distributor. Identify and input the total billed consumption for former Class B customers prior to becoming Class A customers in Column H. Identify and input the total billed consumption for former Class A customers after becoming Class B customers in Column H.

> -\$ -\$

### Account 1580

Variance WMS – Sub-account CBR Class A Variance WMS – Sub-account CBR Class B



\*For new Class A customers (who became Class A in 2016), add their consumption only related to July to December period.

This tab allocates the CBR balance to former Class B customers who contributed to the current CBR balance but are now Class A customers. The tables below calculate specific amounts for each customer who made the change. Consistent with both decisions for 2016 rates and EDDVAR, distributors are generally expected to settle the amount through 12 equal adjustments to bills. A one-time settlement is acceptable if the affected customer has expressed a clear preference for this approach. (see Filing Requirements section 3.2.5.2)

Year of Group 1 Account Balance Last Disposed



### Allocation of total Non-RPP consumption (kWh) between Class B and New Class A (Former Class B