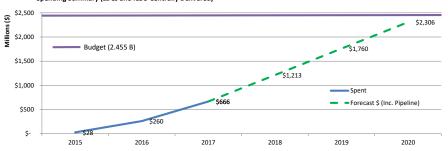

| \$7.44    | \$7.30   | 98%  |
| 12 | London Hydro Inc.                               | \$51.19   | \$49.80  | 97%  |
| 13 | Hydro Ottawa Limited                            | \$105.24  | \$92.54  | 88%  |
| 14 | Algoma Power Inc.                               | \$2.11    | \$1.93   | 92%  |
| 15 | Erie Thames Powerlines Corporation              | \$7.11    | \$14.22  | 200% |
| 16 | Oakville Hydro Electricity Distribution Inc.    | \$24.58   | \$25.30  | 103% |
| 17 | Hydro One Networks Inc.                         | \$338.36  | \$348.59 | 103% |
| 18 | Renfrew Hydro Inc.                              | \$1.07    | \$1.03   | 96%  |
| 19 | Burlington Hydro Inc.                           | \$25.83   | \$25.77  | 100% |

#### Spending Summary (LDCs and IESO Centrally Delivered)



#### **Central Services Spending in millions**

|                                                          | Total Actual | Budget   |
|----------------------------------------------------------|--------------|----------|
| CFF Labour                                               | \$2.04       | \$5.40   |
| Technical Services (to include tech reviewer)            | \$36.36      | \$77.40  |
| IESO Infrastructure (IS, IT, CRM, Call Centre)           | \$6.73       | \$14.71  |
| LDC Innovation Fund (Not including Whole Home)           | \$13.09      | \$30.64  |
| Collaboration Fund                                       | \$4.60       | \$12.22  |
| Capability Building, National Accounts & Energy Managers | \$4.77       | \$37.03  |
| Province Wide Marketing & Market Research