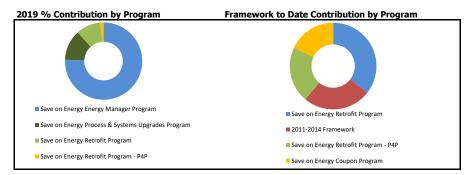

74,421       | 16%                | \$ 204,597,454        | 49.6%                | 49.3%                 |
| Cost-effectiveness: Total Resource Cost Test (Ratio)         | 2.78                |                    | 1.99                  |                      |                       |
| Cost-effectiveness: Program Administrator Cost Test (Ratio)  | 4.13                |                    | 3.08                  |                      |                       |
| Cost-offectiveness: Levelized Unit Flectricity Cost (\$/kWh) | 0.02                |                    | 0.02                  |                      |                       |



0.15 cents/kWh

MTI Calculated Payout: 2015-17 kWh & MTI Rate: 13,380,313 892,020,857 Paid MTI Amount: 13,380,313

Forecasted Spending (Millions)





















| Alectra (                 | Jtilities Corporation                                                    | 2019 CDM        | Plan Forecast     | 6-year CDM      | Plan Foreca      |
|---------------------------|--------------------------------------------------------------------------|-----------------|-------------------|-----------------|------------------|
| As of:                    | 15-Apr-19                                                                | % kWh<br>Target | % Budget<br>Spent | % kWh<br>Target | % Budge<br>Spent |
|                           | Program                                                                  |                 |                   | -               |                  |
|                           | Save on Energy Coupon Program