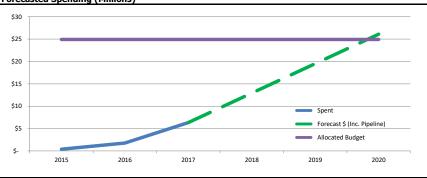

Total Resource Cost Test (Ratio)         | 2.38               |                    |    | 3.05                  |                      |                      |
| Cost-effectiveness: Program Administrator Cost Test (Ratio)  | 3.41               |                    |    | 10.19                 |                      |                      |
| Cost-effectiveness: Levelized Unit Electricity Cost (\$/kWh) | 0.02               |                    |    | 0.01                  |                      |                      |

LDC Ranking in the Province out of 67 Total % of 6-year Allocated Budget Spent Total % of 6vear Allocated Target 45 42 This Month:

MTI Calculated Payout: 2015-17 kWh & MTI Rate: 990,351 102,233,072 Paid MTI Amount:

0.1 cents/kWh 990,351

Forecasted Spending (Millions)











#### Persisting Energy Savings by Year









| Guelph H                  | lydro Electric Systems Inc.                                              | 2019 CDM I      | Plan Forecast     | 6-year CDM Plan Forecast |                  |  |  |
|---------------------------|--------------------------------------------------------------------------|-----------------|-------------------|--------------------------|------------------|--|--|
| As of:                    | 15-Apr-19                                                                | % kWh<br>Target | % Budget<br>Spent | % kWh<br>Target          | % Budge<br>Spent |  |  |
|                           | Program                                                                  |                 |                   |