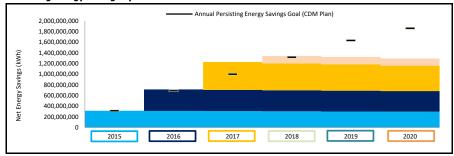

| 16%                | \$ 204,597,454        | 49.6%                | 49.3%                 |
| Cost-effectiveness: Total Resource Cost Test (Ratio)         | 2.78                |                    | 1.99                  |                      |                       |
| Cost-effectiveness: Program Administrator Cost Test (Ratio)  | 4.13                |                    | 3.08                  |                      |                       |
| Cost-offectiveness: Levelized Unit Flectricity Cost (\$/kWh) | 0.02                |                    | 0.02                  |                      |                       |



0.15 cents/kWh

MTI Calculated Payout: 2015-17 kWh & MTI Rate: 13,380,313 892,020,857 Paid MTI Amount: 13,380,313

Forecasted Spending (Millions)





















| Alectra (                 | Jtilities Corporation                                                    | 2019 CDM        | Plan Forecast     | 6-year CDM      | Plan Foreca      |
|---------------------------|--------------------------------------------------------------------------|-----------------|-------------------|-----------------|------------------|
| As of:                    | 15-Apr-19                                                                | % kWh<br>Target | % Budget<br>Spent | % kWh<br>Target | % Budge<br>Spent |
|                           | Program                                                                  |                 |                   | -               |                  |
|                           | Save on Energy Coupon Program