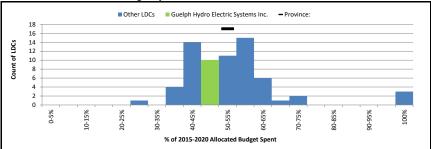

|                    |    | 3.05                  |                      |                      |
| Cost-effectiveness: Program Administrator Cost Test (Ratio)  | 3.41               |                    |    | 10.19                 |                      |                      |
| Cost-effectiveness: Levelized Unit Electricity Cost (\$/kWh) | 0.02               |                    |    | 0.01                  |                      |                      |

LDC Ranking in the Province out of 67 Total % of 6-year Allocated Budget Spent Total % of 6vear Allocated Target 45 42 This Month:

MTI Calculated Payout: 2015-17 kWh & MTI Rate: 990,351 102,233,072 Paid MTI Amount:

0.1 cents/kWh 990,351

Forecasted Spending (Millions)











#### Persisting Energy Savings by Year









| Guelph H                  | lydro Electric Systems Inc.                                              | 2019 CDM I      | Plan Forecast     | 6-year CDM Plan Forecast |                  |  |  |
|---------------------------|--------------------------------------------------------------------------|-----------------|-------------------|--------------------------|------------------|--|--|
| As of:                    | 15-Apr-19                                                                | % kWh<br>Target | % Budget<br>Spent | % kWh<br>Target          | % Budge<br>Spent |  |  |
|                           | Program                                                                  |                 |                   |                          |                  |  |  |
|