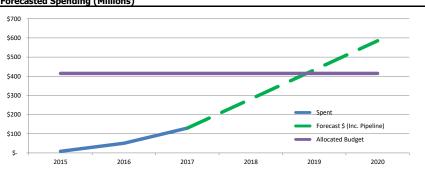

12,874,421       | 16%                | \$ 204,597,454        | 49.6%                | 49.3%                 |
| Cost-effectiveness: Total Resource Cost Test (Ratio)         | 2.78                |                    | 1.99                  |                      |                       |
| Cost-effectiveness: Program Administrator Cost Test (Ratio)  | 4.13                |                    | 3.08                  |                      |                       |
| Cost-offectiveness: Levelized Unit Flectricity Cost (\$/kWh) | 0.02                |                    | 0.02                  |                      |                       |



0.15 cents/kWh

MTI Calculated Payout: 2015-17 kWh & MTI Rate: 13,380,313 892,020,857 Paid MTI Amount: 13,380,313

Forecasted Spending (Millions)





















| Alectra (                 | Jtilities Corporation                                                    | 2019 CDM        | Plan Forecast     | 6-year CDM      | Plan Foreca      |
|---------------------------|--------------------------------------------------------------------------|-----------------|-------------------|-----------------|------------------|
| As of:                    | 15-Apr-19                                                                | % kWh<br>Target | % Budget<br>Spent | % kWh<br>Target | % Budge<br>Spent |
|                           | Program                                                                  |                 |                   | -               |                  |
|                           | Save on Energy Coupon Program