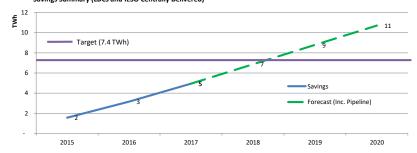

|
|     |                                 |               |                      |    |                                  |    |                      |    |                                  |                            |                                  |                                         |                                                |



## **Province Wide Dashboard** High Level Summary

as of: 15-Apr-19

#### LDCs and IESO Centrally Delivered

6.06 TWh achieved to date. 82% of allocated target and 16% ahead of CDM plans. \$1268.1 million spent to date. 52% of allocated budget and 19% behind CDM plans.

#### IAF

0.42 TWh achieved to date. 32% of allocated target. \$69.3 million spent to date. 27% of allocated budget.

#### Savings Summary (LDCs and IESO Centrally Delivered)



#### LDCs Forecasted Spending in millions at 2020 (excluding First Nations)

|    |                                                 | Allocated | Forecast | %    |
|----|-------------------------------------------------|-----------|----------|------|
| 1  | Milton Hydro Distribution Inc.                  | \$11.91   | \$19.03  | 160% |
| 2  | Halton Hills Hydro Inc.                         | \$8.39    | \$11.99  | 143% |
| 3  | EnWin Utilities Ltd.                            | \$38.42   | \$48.31  | 126% |
| 4  | Tillsonburg Hydro Inc.                          | \$2.88    | \$2.89   | 100% |
| 5  | Northern Ontario Wires Inc.                     | \$1.17    | \$1.45   | 123% |
| 6  | Essex Powerlines Corporation                    | \$8.53    | \$12.12  | 142% |
| 7  | Thunder Bay Hydro