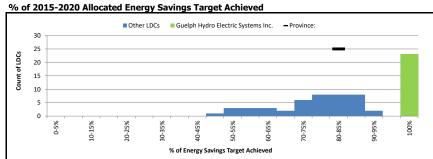

Resource Cost Test (Ratio)         | 2.38               |                    |    | 3.05                  |                      |                      |
| Cost-effectiveness: Program Administrator Cost Test (Ratio)  | 3.41               |                    |    | 10.19                 |                      |                      |
| Cost-effectiveness: Levelized Unit Electricity Cost (\$/kWh) | 0.02               |                    |    | 0.01                  |                      |                      |

LDC Ranking in the Province out of 67 Total % of 6-year Allocated Budget Spent Total % of 6vear Allocated Target 45 42 This Month:

MTI Calculated Payout: 2015-17 kWh & MTI Rate: 990,351 102,233,072 Paid MTI Amount:

0.1 cents/kWh 990,351

Forecasted Spending (Millions)











#### Persisting Energy Savings by Year









| Guelph H                  | lydro Electric Systems Inc.                                              | 2019 CDM I      | Plan Forecast     | 6-year CDM Plan Forecast |                  |  |  |
|---------------------------|--------------------------------------------------------------------------|-----------------|-------------------|--------------------------|------------------|--|--|
| As of:                    | 15-Apr-19                                                                | % kWh<br>Target | % Budget<br>Spent | % kWh<br>Target          | % Budge<br>Spent |  |  |
|                           | Program                                                                  |                 |                   |