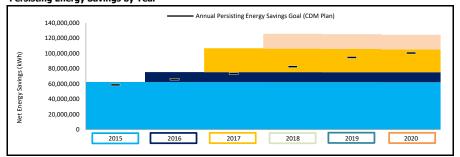

|                    |    | 3.05                  |                      |                      |
| Cost-effectiveness: Program Administrator Cost Test (Ratio)  | 3.41               |                    |    | 10.19                 |                      |                      |
| Cost-effectiveness: Levelized Unit Electricity Cost (\$/kWh) | 0.02               |                    |    | 0.01                  |                      |                      |

LDC Ranking in the Province out of 67 Total % of 6-year Allocated Budget Spent Total % of 6vear Allocated Target 45 42 This Month:

MTI Calculated Payout: 2015-17 kWh & MTI Rate: 990,351 102,233,072 Paid MTI Amount:

0.1 cents/kWh 990,351

Forecasted Spending (Millions)











#### Persisting Energy Savings by Year









| Guelph H                  | lydro Electric Systems Inc.                                              | 2019 CDM I      | Plan Forecast     | 6-year CDM Plan Forecast |                  |  |  |
|---------------------------|--------------------------------------------------------------------------|-----------------|-------------------|--------------------------|------------------|--|--|
| As of:                    | 15-Apr-19                                                                | % kWh<br>Target | % Budget<br>Spent | % kWh<br>Target          | % Budge<br>Spent |  |  |
|                           | Program                                                                  |                 |                   |                          |                  |  |  |
|