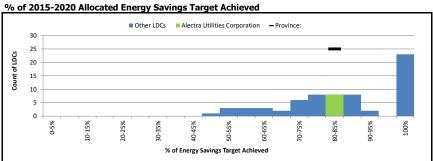

,421       | 16%                | \$ 204,597,454        | 49.6%                | 49.3%                 |
| Cost-effectiveness: Total Resource Cost Test (Ratio)         | 2.78                |                    | 1.99                  |                      |                       |
| Cost-effectiveness: Program Administrator Cost Test (Ratio)  | 4.13                |                    | 3.08                  |                      |                       |
| Cost-offectiveness: Levelized Unit Flectricity Cost (\$/kWh) | 0.02                |                    | 0.02                  |                      |                       |



0.15 cents/kWh

MTI Calculated Payout: 2015-17 kWh & MTI Rate: 13,380,313 892,020,857 Paid MTI Amount: 13,380,313

Forecasted Spending (Millions)





















| Alectra (                 | Jtilities Corporation                                                    | 2019 CDM        | Plan Forecast     | 6-year CDM      | Plan Foreca      |
|---------------------------|--------------------------------------------------------------------------|-----------------|-------------------|-----------------|------------------|
| As of:                    | 15-Apr-19                                                                | % kWh<br>Target | % Budget<br>Spent | % kWh<br>Target | % Budge<br>Spent |
|                           | Program                                                                  |                 |                   | -               |                  |
|                           | Save on Energy Coupon Program