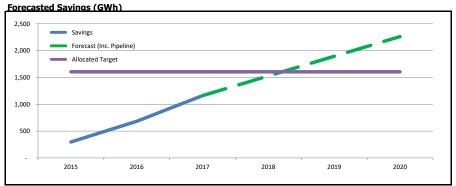

$ 12,874,421       | 16%                | \$ 204,597,454        | 49.6%                | 49.3%                 |
| Cost-effectiveness: Total Resource Cost Test (Ratio)         | 2.78                |                    | 1.99                  |                      |                       |
| Cost-effectiveness: Program Administrator Cost Test (Ratio)  | 4.13                |                    | 3.08                  |                      |                       |
| Cost-offectiveness: Levelized Unit Flectricity Cost (\$/kWh) | 0.02                |                    | 0.02                  |                      |                       |



0.15 cents/kWh

MTI Calculated Payout: 2015-17 kWh & MTI Rate: 13,380,313 892,020,857 Paid MTI Amount: 13,380,313

Forecasted Spending (Millions)





















| Alectra (                 | Jtilities Corporation                                                    | 2019 CDM        | Plan Forecast     | 6-year CDM      | Plan Foreca      |
|---------------------------|--------------------------------------------------------------------------|-----------------|-------------------|-----------------|------------------|
| As of:                    | 15-Apr-19                                                                | % kWh<br>Target | % Budget<br>Spent | % kWh<br>Target | % Budge<br>Spent |
|                           | Program                                                                  |                 |                   | -               |                  |
|                           | Save on Energy Coupon Program