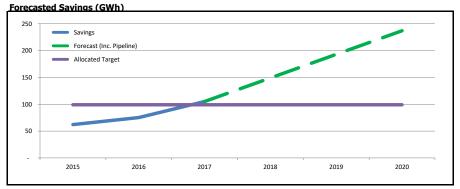

s: Total Resource Cost Test (Ratio)         | 2.38               |                    |    | 3.05                  |                      |                      |
| Cost-effectiveness: Program Administrator Cost Test (Ratio)  | 3.41               |                    |    | 10.19                 |                      |                      |
| Cost-effectiveness: Levelized Unit Electricity Cost (\$/kWh) | 0.02               |                    |    | 0.01                  |                      |                      |

LDC Ranking in the Province out of 67 Total % of 6-year Allocated Budget Spent Total % of 6vear Allocated Target 45 42 This Month:

MTI Calculated Payout: 2015-17 kWh & MTI Rate: 990,351 102,233,072 Paid MTI Amount:

0.1 cents/kWh 990,351

Forecasted Spending (Millions)











#### Persisting Energy Savings by Year









| Guelph H                  | lydro Electric Systems Inc.                                              | 2019 CDM I      | Plan Forecast     | 6-year CDM Plan Forecast |                  |  |  |
|---------------------------|--------------------------------------------------------------------------|-----------------|-------------------|--------------------------|------------------|--|--|
| As of:                    | 15-Apr-19                                                                | % kWh<br>Target | % Budget<br>Spent | % kWh<br>Target          | % Budge<br>Spent |  |  |
|                           | Program                                                                  |                 |                   |